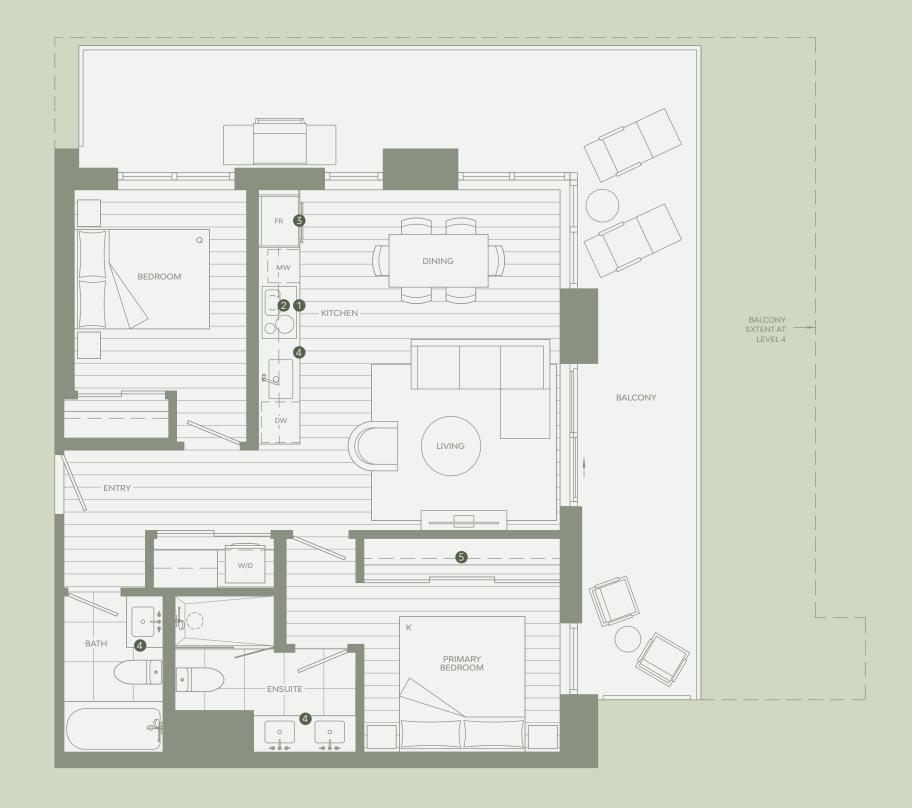

# **B**4

### 1 BEDROOM

### Total Living 707 SF

Interior 570 SF Exterior 137 SF

- 1 Miele 24" Oven
- 2 Miele 24" Cooktop
- 3 Miele 30" Fridge
- 4 Italian-made Cabinetry
- 5 Closet System from Inform Projects