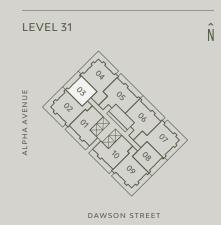

# C3a

# 1 BEDROOM & DEN

### Total Living 1,140 SF

Interior 638 SF Exterior 802 SF

- 1 Miele 24" Oven
- 2 Miele 24" Cooktop
- 3 Miele 30" Fridge
- 4 Italian-made Cabinetry
- 5 Closet System from Inform Projects

# B8

# 1 BEDROOM & FLEX

#### Total Living 1,620 SF

Interior 888 SF Exterior 732 SF

- 1 Miele 24" Oven
- 2 Miele 24" Cooktop
- 3 Miele 30" Fridge
- 4 Italian-made Cabinetry
- 5 Closet System from Inform Projects

LEVEL 07

# B5a

# 1 BEDROOM

### Total Living 662 – 672 SF

Interior 538 - 548 SF Exterior 124 SF

- 1 Miele 24" Oven
- 2 Miele 24" Cooktop
- 3 Miele 30" Fridge
- 4 Italian-made Cabinetry
- 5 Closet System from Inform Projects

# E2c

# 2 BEDROOM

### Total Living 1,186 SF

Interior 863 SF Exterior 323 SF

- 1 Miele 24" Oven
- 2 Miele 24" Cooktop
- 3 Miele 30" Fridge
- 4 Italian-made Cabinetry

# B4a

#### Total Living 707 SF

Interior 570 SF Exterior 137 SF

- 1 Miele 24" Oven
- 2 Miele 24" Cooktop
- 3 Miele 30" Fridge
- 4 Italian-made Cabinetry
- 5 Closet System from Inform Projects

LEVEL 32 - 35