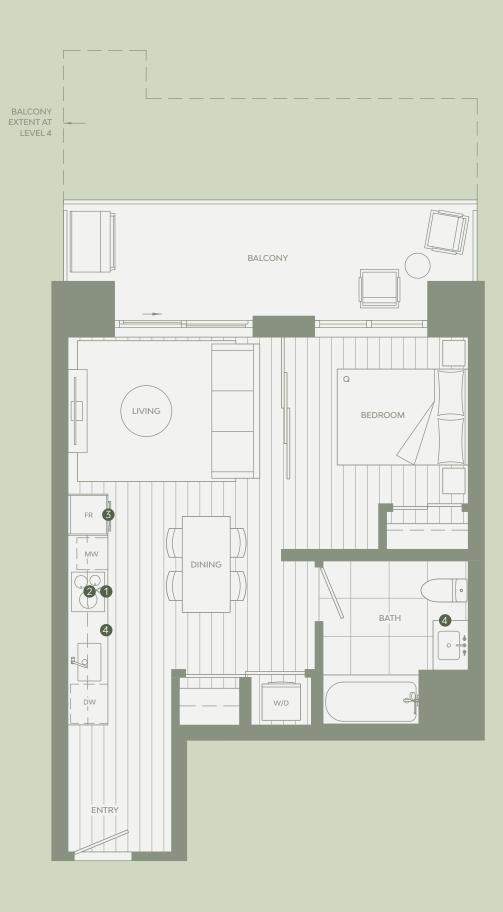

# E4

# 2 BEDROOM & FLEX

Total Living 2,351 - 2,356 SF

Interior 962 - 967 SF Exterior 1,389 SF

- 1 Miele 30" Oven
- 2 Miele 30" Cooktop
- 3 Miele 30" Fridge
- 4 Italian-made Cabinetry
- 5 Closet System from Inform Projects