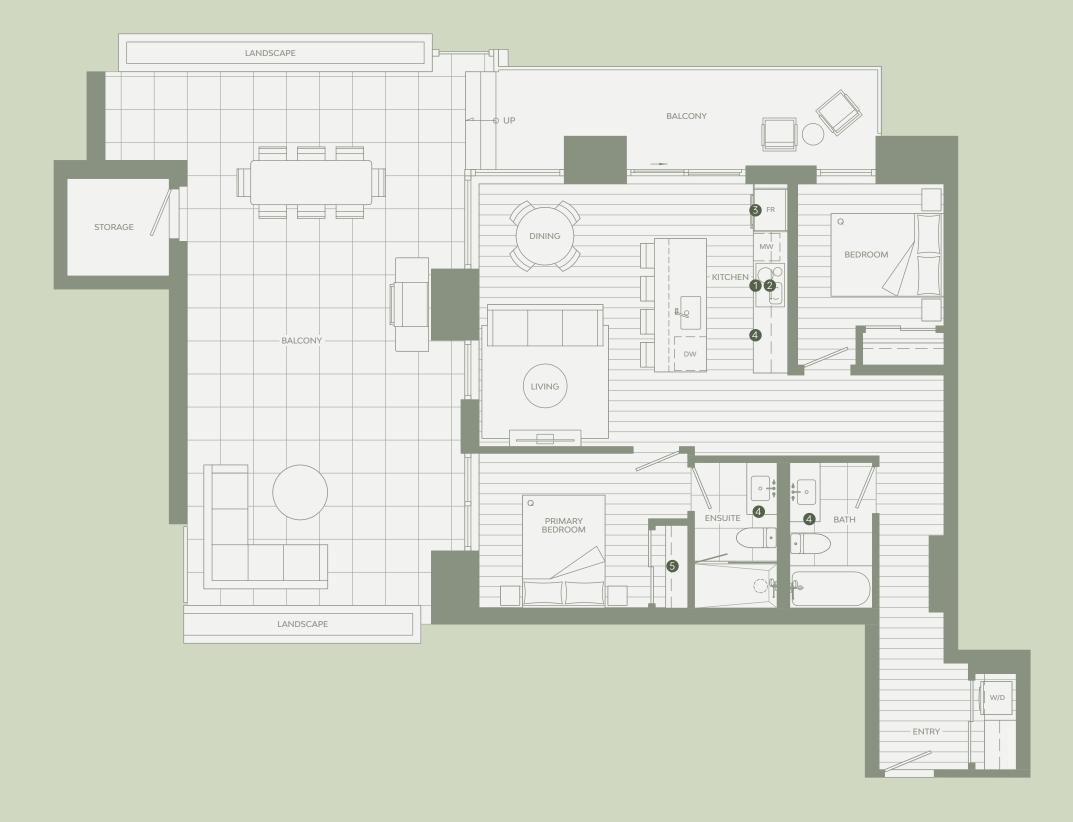

# B8

# 1 BEDROOM & FLEX

#### Total Living 1,620 SF

Interior 888 SF Exterior 732 SF

- 1 Miele 24" Oven
- 2 Miele 24" Cooktop
- 3 Miele 30" Fridge
- 4 Italian-made Cabinetry
- 5 Closet System from Inform Projects

LEVEL 07