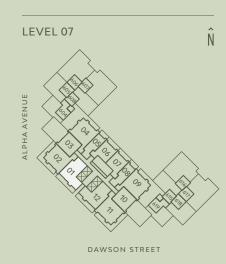

### Total Living 1,590 SF

Interior 869 SF Exterior 721 SF

- 1 Miele 24" Oven
- 2 Miele 24" Cooktop
- 3 Miele 30" Fridge
- 4 Italian-made Cabinetry
- 5 Closet System from Inform Projects

LEVEL 07

# E4

# 2 BEDROOM & FLEX

Total Living 2,351 - 2,356 SF

Interior 962 - 967 SF Exterior 1,389 SF

- 1 Miele 30" Oven
- 2 Miele 30" Cooktop
- 3 Miele 30" Fridge
- 4 Italian-made Cabinetry
- 5 Closet System from Inform Projects

LEVEL 07