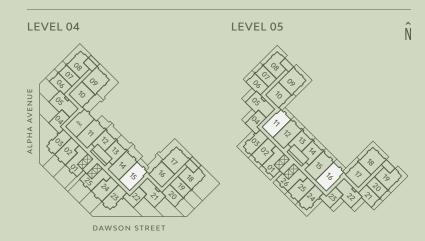

# **B**4

### 1 BEDROOM

### Total Living 707 SF

Interior 570 SF Exterior 137 SF

- 1 Miele 24" Oven
- 2 Miele 24" Cooktop
- 3 Miele 30" Fridge
- 4 Italian-made Cabinetry
- 5 Closet System from Inform Projects