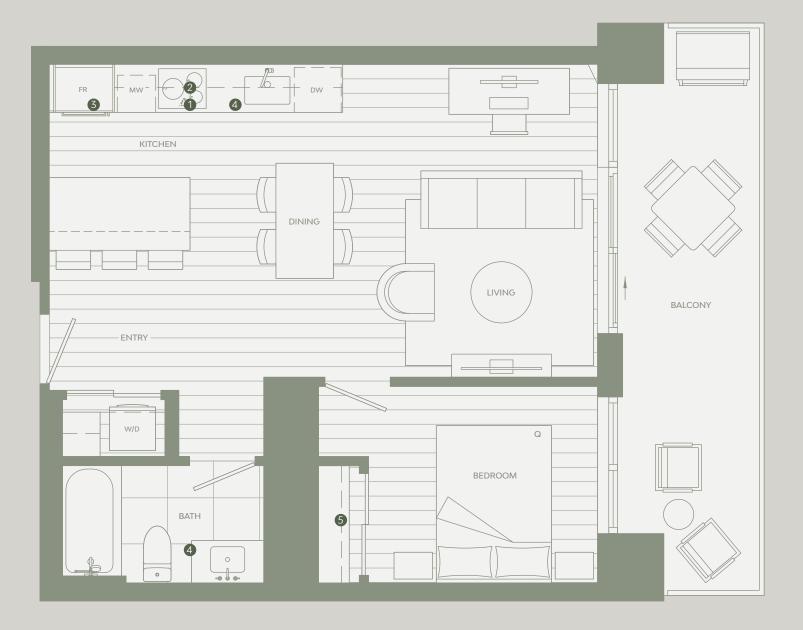

# STUDIO

### Total Living 518 SF

Interior 443 SF Exterior 75 SF

- 1 Miele 24" Oven
- 2 Miele 24" Cooktop
- 3 Miele 24" Fridge
- 4 Italian-made Cabinetry