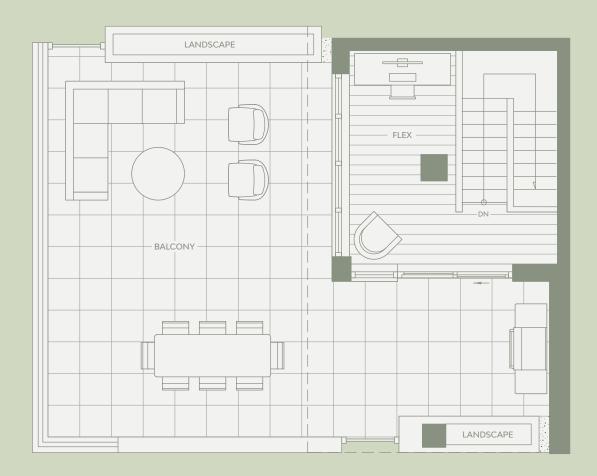

# B7

# 1 BEDROOM & FLEX

### Total Living 1,590 SF

Interior 869 SF Exterior 721 SF

- 1 Miele 24" Oven
- 2 Miele 24" Cooktop
- 3 Miele 30" Fridge
- 4 Italian-made Cabinetry
- 5 Closet System from Inform Projects

LEVEL 07