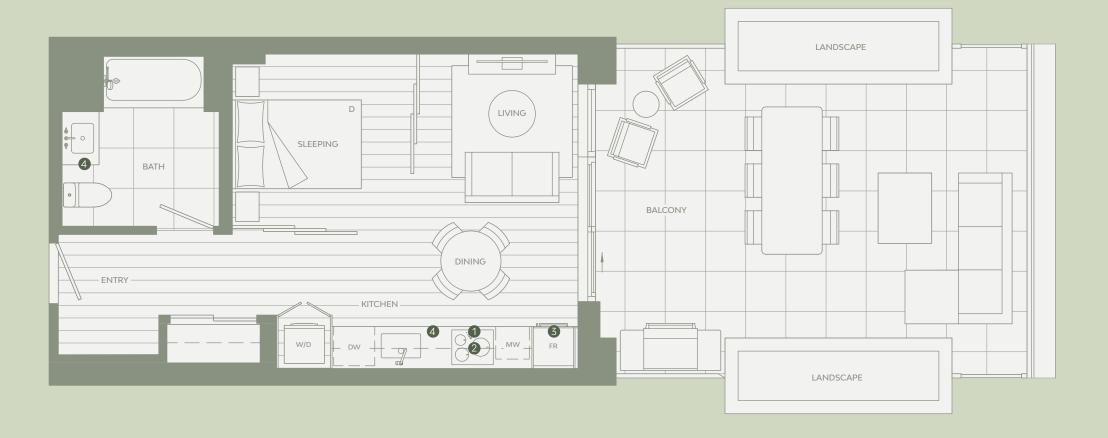

# STUDIO

### Total Living 518 SF

Interior 443 SF Exterior 75 SF

- 1 Miele 24" Oven
- 2 Miele 24" Cooktop
- 3 Miele 24" Fridge
- 4 Italian-made Cabinetry