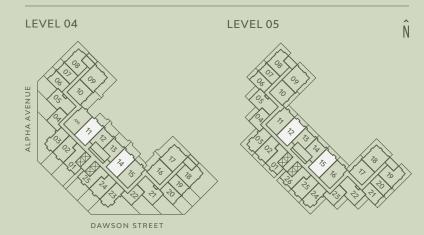

# **B**4

### 1 BEDROOM

### Total Living 707 SF

Interior 570 SF Exterior 137 SF

- 1 Miele 24" Oven
- 2 Miele 24" Cooktop
- 3 Miele 30" Fridge
- 4 Italian-made Cabinetry
- 5 Closet System from Inform Projects