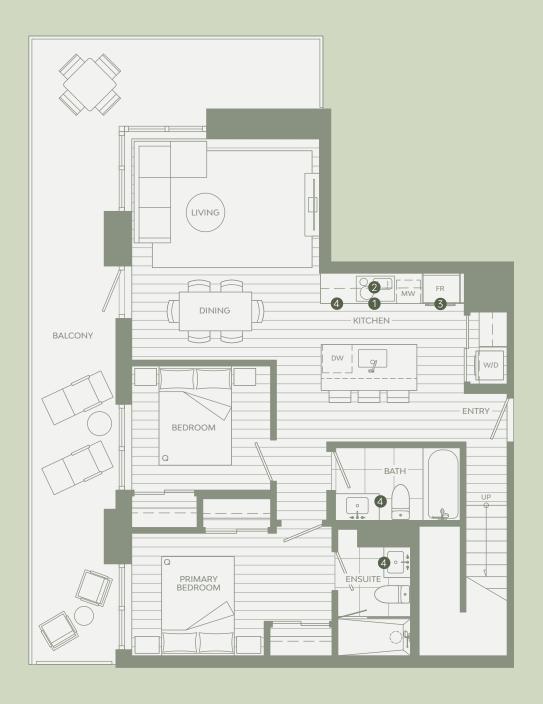

# B7

# 1 BEDROOM & FLEX

### Total Living 1,590 SF

Interior 869 SF Exterior 721 SF

- 1 Miele 24" Oven
- 2 Miele 24" Cooktop
- 3 Miele 30" Fridge
- 4 Italian-made Cabinetry
- 5 Closet System from Inform Projects

LEVEL 07