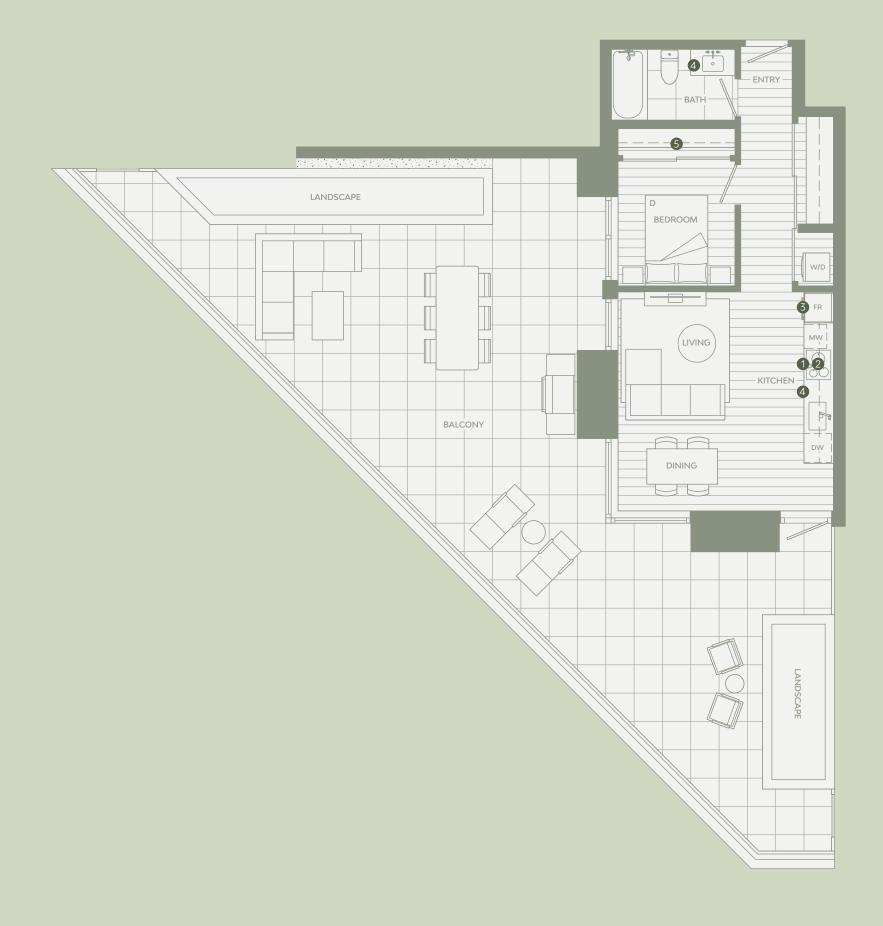

# **D1**

# JR 2 BEDROOM

### Total Living 894 SF

Interior 743 SF Exterior 151 SF

- 1 Miele 24" Oven
- 2 Miele 24" Cooktop
- 3 Miele 30" Fridge
- 4 Italian-made Cabinetry
- 5 Closet System from Inform Projects