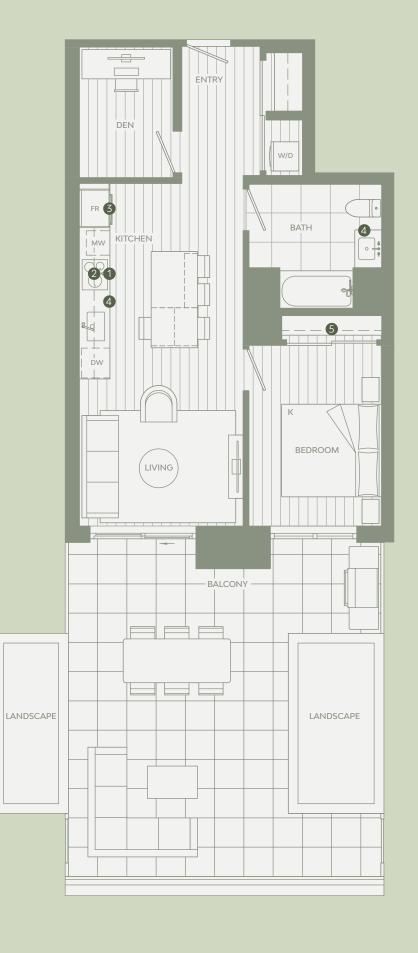

# 1 BEDROOM

### Total Living 709 SF

Interior 583 SF Exterior 126 SF

#### STATE-OF-THE-ART INCLUSIONS

- 1 Miele 24" Oven
- 2 Miele 24" Cooktop
- 3 Miele 30" Fridge
- 4 Italian-made Cabinetry
- 5 Closet System from Inform Projects