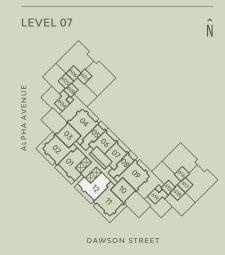

### Total Living 1,590 SF

Interior 869 SF Exterior 721 SF

- 1 Miele 24" Oven
- 2 Miele 24" Cooktop
- 3 Miele 30" Fridge
- 4 Italian-made Cabinetry
- 5 Closet System from Inform Projects

LEVEL 07

LEVEL 07