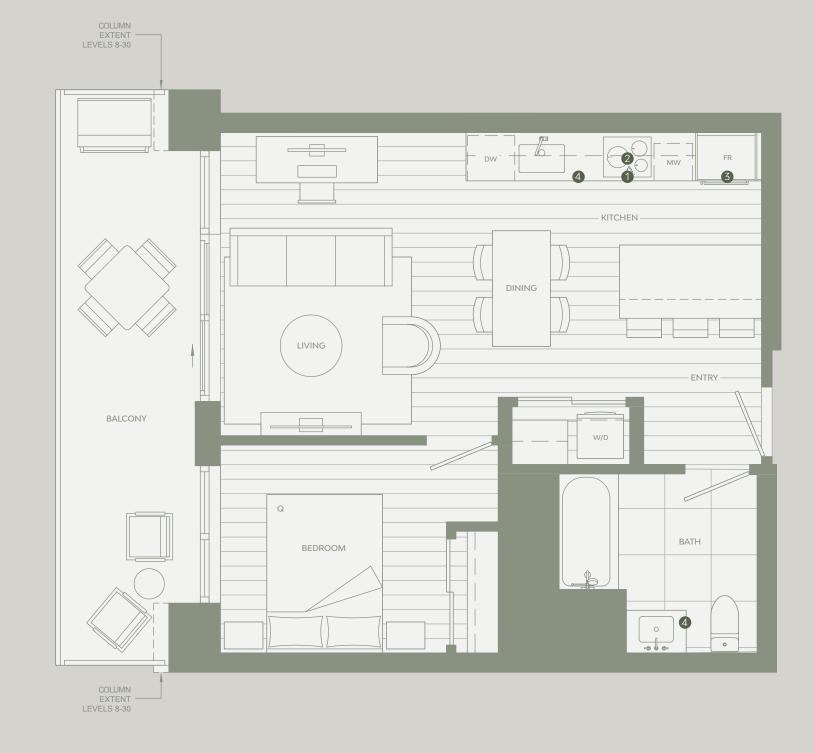

# STUDIO

Total Living 568 - 579 SF

Interior 471 SF Exterior 97 - 108 SF

#### STATE-OF-THE-ART INCLUSIONS

- 1 Miele 24" Oven
- 2 Miele 24" Cooktop
- 3 Miele 24" Fridge
- 4 Italian-made Cabinetry