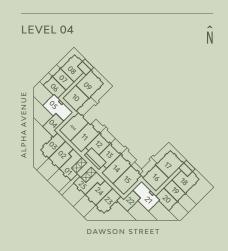

#### Total Living 1,620 SF

Interior 888 SF Exterior 732 SF

- 1 Miele 24" Oven
- 2 Miele 24" Cooktop
- 3 Miele 30" Fridge
- 4 Italian-made Cabinetry
- 5 Closet System from Inform Projects

LEVEL 07