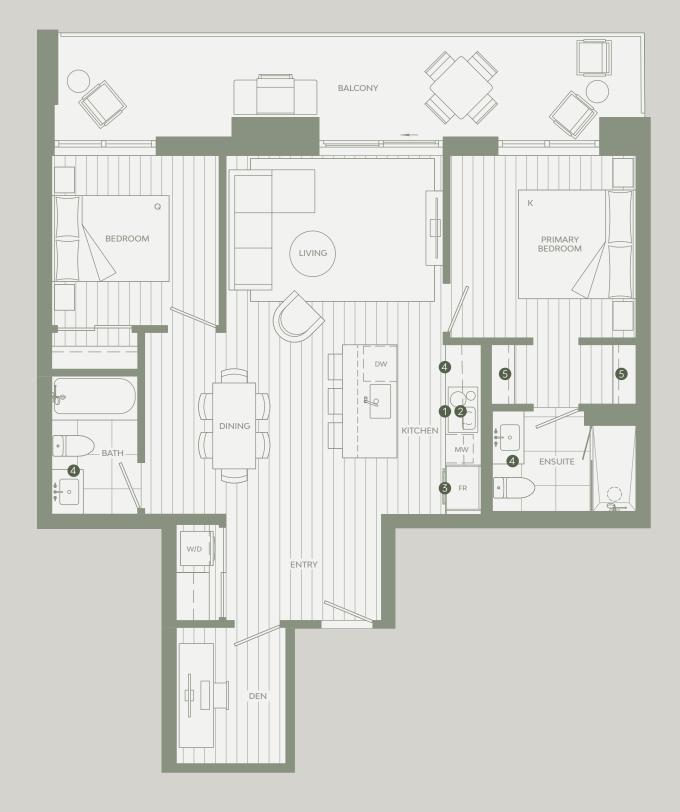

# **D1**

# JR 2 BEDROOM

### Total Living 894 SF

Interior 743 SF Exterior 151 SF

- 1 Miele 24" Oven
- 2 Miele 24" Cooktop
- 3 Miele 30" Fridge
- 4 Italian-made Cabinetry
- 5 Closet System from Inform Projects