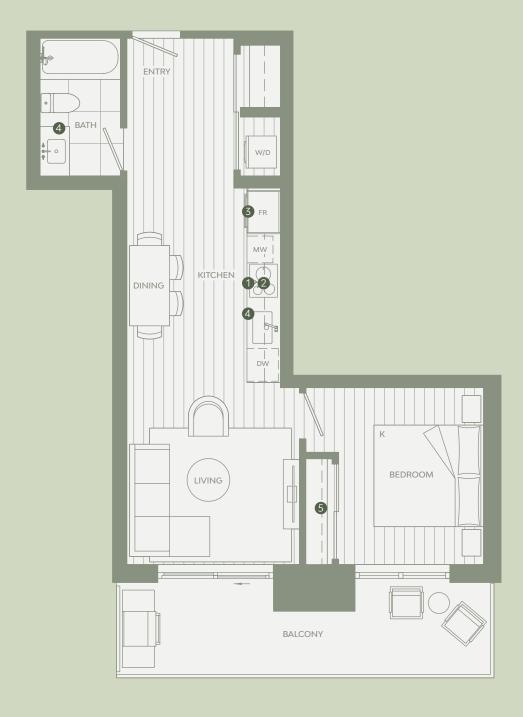

#### STATE-OF-THE-ART INCLUSIONS

- 1 Miele 24" Oven
- 2 Miele 24" Cooktop
- 3 Miele 30" Fridge
- 4 Italian-made Cabinetry
- 5 Closet System from Inform Projects