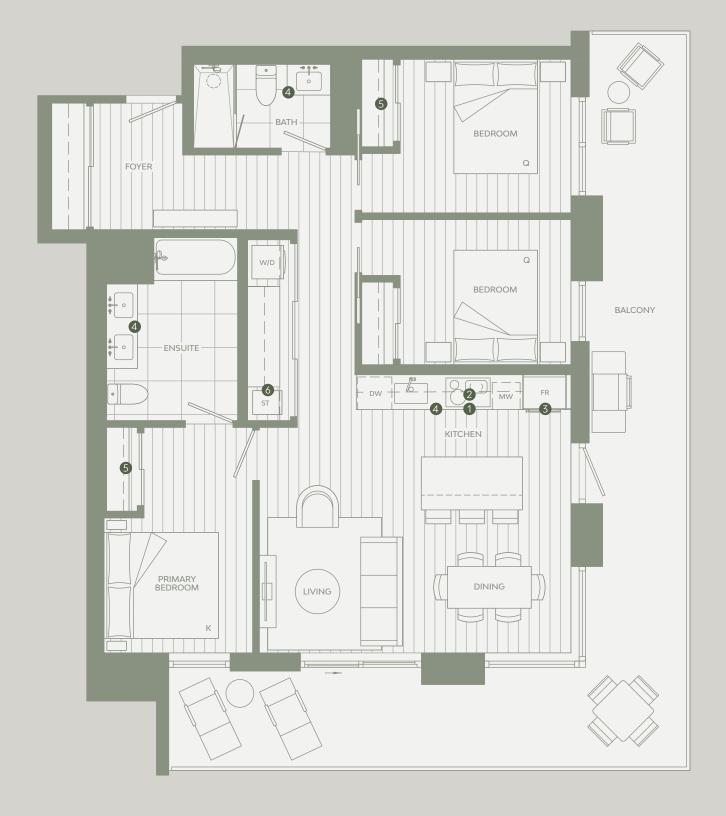

# Gla

# 3 BEDROOM

### Total Living 1,477 SF

Interior 1,073 SF Exterior 404 SF

- 1 Miele 30" Oven
- 2 Miele 30" Cooktop
- 3 Miele 30" Fridge
- 4 Italian-made Cabinetry
- 5 Closet System from Inform Projects
- 6 Steam Closet