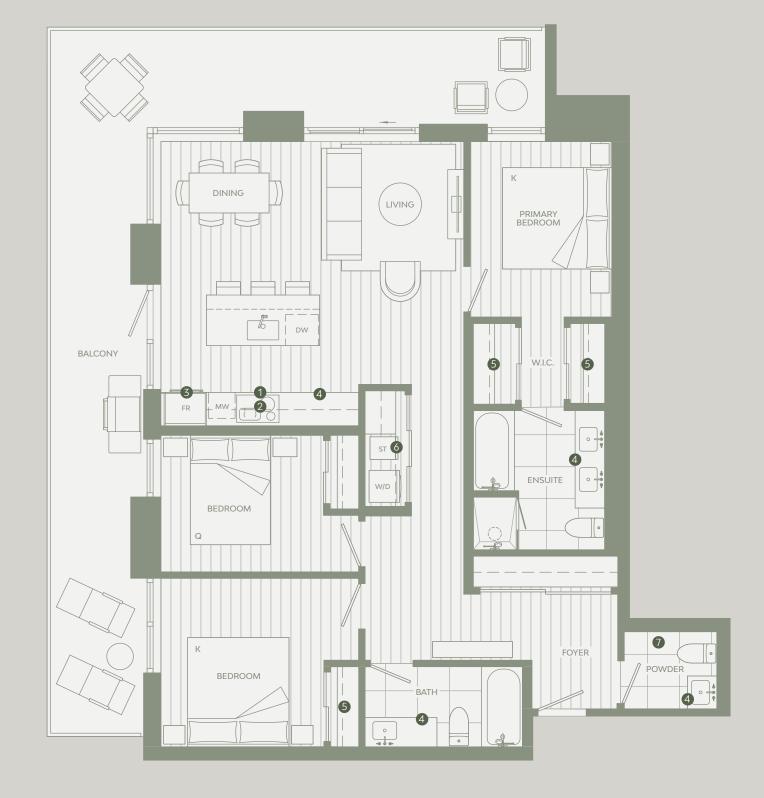

### Total Living 1,477 SF

Interior 1,073 SF Exterior 404 SF

- 1 Miele 30" Oven
- 2 Miele 30" Cooktop
- 3 Miele 30" Fridge
- 4 Italian-made Cabinetry
- 5 Closet System from Inform Projects
- 6 Steam Closet

# 3 BEDROOM

# Gla