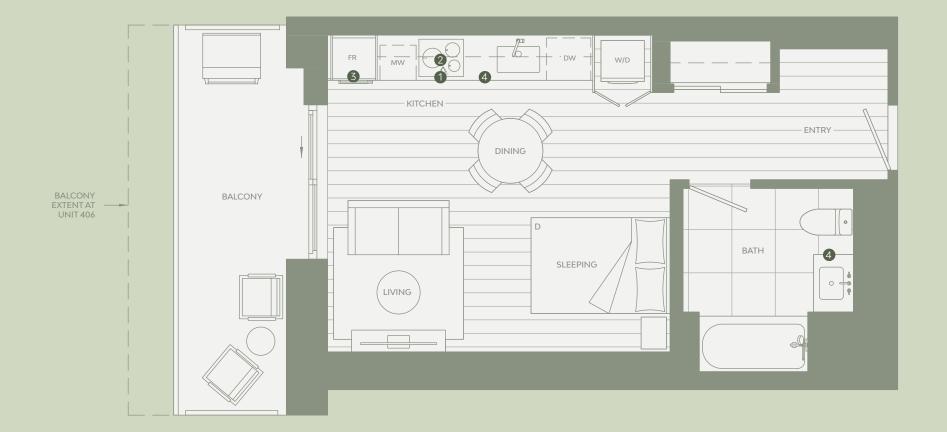

# STUDIO

Total Living 568 - 579 SF

Interior 471 SF Exterior 97 - 108 SF

#### STATE-OF-THE-ART INCLUSIONS

- 1 Miele 24" Oven
- 2 Miele 24" Cooktop
- 3 Miele 24" Fridge
- 4 Italian-made Cabinetry