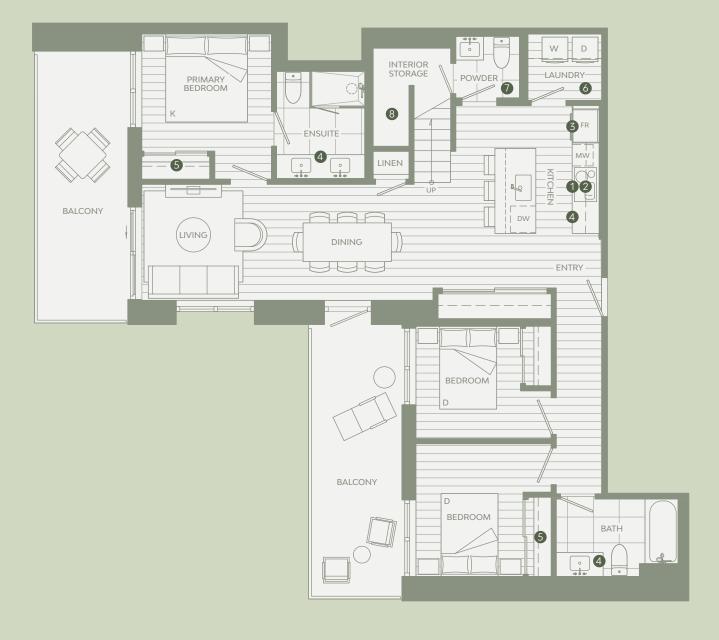

# G3

# 3 BEDROOM & FLEX

### Total Living 2,234 SF

Interior 1,470 SF Exterior 764 SF

#### STATE-OF-THE-ART INCLUSIONS

- 1 Miele 30" Oven
- 2 Miele 30" Cooktop
- 3 Miele 30" Fridge
- 4 Italian-made Cabinetry
- 5 Closet System from Inform Projects
- 6 Laundry Room
- 7 Powder Room
- 8 Interior Storage