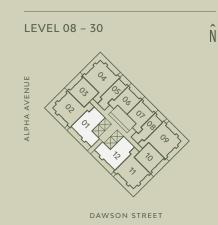

#### Total Living 1,620 SF

Interior 888 SF Exterior 732 SF

- 1 Miele 24" Oven
- 2 Miele 24" Cooktop
- 3 Miele 30" Fridge
- 4 Italian-made Cabinetry
- 5 Closet System from Inform Projects

LEVEL 07