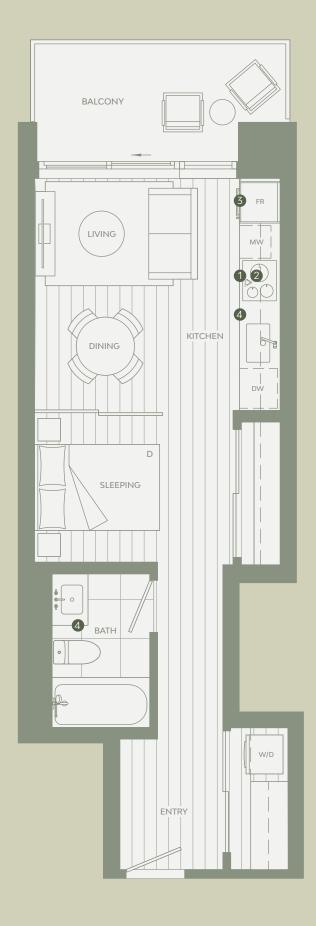

# **B**4

### 1 BEDROOM

### Total Living 707 SF

Interior 570 SF Exterior 137 SF

- 1 Miele 24" Oven
- 2 Miele 24" Cooktop
- 3 Miele 30" Fridge
- 4 Italian-made Cabinetry
- 5 Closet System from Inform Projects