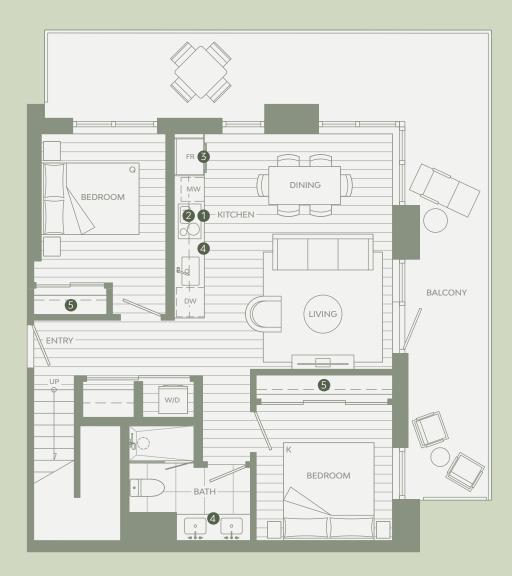

### Total Living 707 SF

Interior 570 SF Exterior 137 SF

- 1 Miele 24" Oven
- 2 Miele 24" Cooktop
- 3 Miele 30" Fridge
- 4 Italian-made Cabinetry
- 5 Closet System from Inform Projects

### Total Living 707 SF

Interior 570 SF Exterior 137 SF

- 1 Miele 24" Oven
- 2 Miele 24" Cooktop
- 3 Miele 30" Fridge
- 4 Italian-made Cabinetry

#### Total Living 707 SF

Interior 570 SF Exterior 137 SF

- 1 Miele 24" Oven
- 2 Miele 24" Cooktop
- 3 Miele 30" Fridge
- 4 Italian-made Cabinetry
- 5 Closet System from Inform Projects

LEVEL 32 - 35