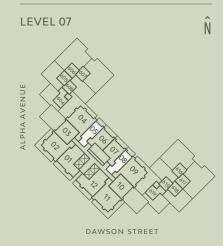

### Total Living 1,590 SF

Interior 869 SF Exterior 721 SF

- 1 Miele 24" Oven
- 2 Miele 24" Cooktop
- 3 Miele 30" Fridge
- 4 Italian-made Cabinetry
- 5 Closet System from Inform Projects

LEVEL 07

LEVEL 07