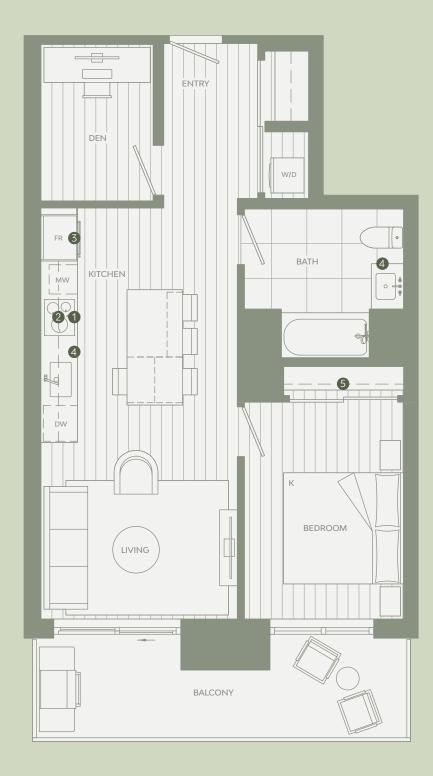

# **B**4

### 1 BEDROOM

### Total Living 707 SF

Interior 570 SF Exterior 137 SF

- 1 Miele 24" Oven
- 2 Miele 24" Cooktop
- 3 Miele 30" Fridge
- 4 Italian-made Cabinetry
- 5 Closet System from Inform Projects