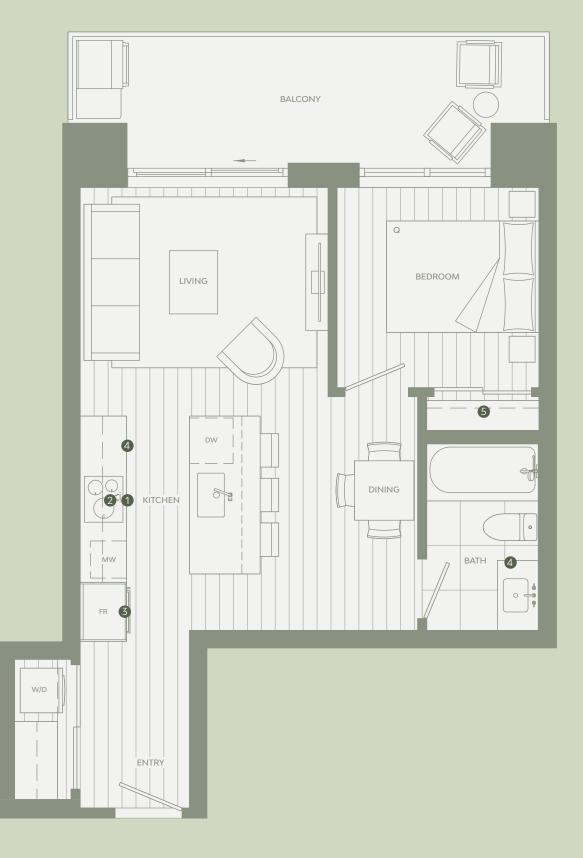

# B7

# 1 BEDROOM & FLEX

### Total Living 1,590 SF

Interior 869 SF Exterior 721 SF

- 1 Miele 24" Oven
- 2 Miele 24" Cooktop
- 3 Miele 30" Fridge
- 4 Italian-made Cabinetry
- 5 Closet System from Inform Projects

LEVEL 07