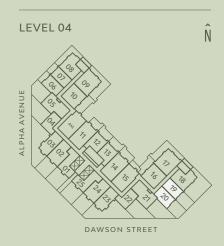

6 SF Exterior 178 SF

- 1 Miele 30" Oven
- 2 Miele 30" Cooktop
- 3 Miele 30" Fridge
- 4 Italian-made Cabinetry
- 5 Closet System from Inform Projects
- 6 Pull Out Pantry







# B4b

# 1 BEDROOM

### Total Living 1,167 SF

Interior 570 SF Exterior 597 SF

- 1 Miele 24" Oven
- 2 Miele 24" Cooktop
- 3 Miele 30" Fridge
- 4 Italian-made Cabinetry
- 5 Closet System from Inform Projects









# STUDIO

### Total Living 540 - 568 SF

Interior 443 - 471 SF Exterior 97 - 108 SF

#### STATE-OF-THE-ART INCLUSIONS

- 1 Miele 24" Oven
- 2 Miele 24" Cooktop
- 3 Miele 24" Fridge
- 4 Italian-made Cabinetry

# DAWSON STREET









# STUDIO

Total Living 745 – 827 SF

Interior 443 - 471 SF Exterior 301 - 355 SF

- 1 Miele 24" Oven
- 2 Miele 24" Cooktop
- 3 Miele 24" Fridge
- 4 Italian-made Cabinetry







# B4c

# 1 BEDROOM

### Total Living 707 SF

Interior 570 SF Exterior 137 SF

- 1 Miele 24" Oven
- 2 Miele 24" Cooktop
- 3 Miele 30" Fridge
- 4 Italian-made Cabinetry







# E3a

# 2 BEDROOM

### Total Living 941 SF

Interior 763 SF Exterior 178 SF

- 1 Miele 30" Oven
- 2 Miele 30" Cooktop
- 3 Miele 30" Fridge
- 4 Italian-made Cabinetry
- 5 Closet System from Inform Projects
- 6 Pull Out Pantry