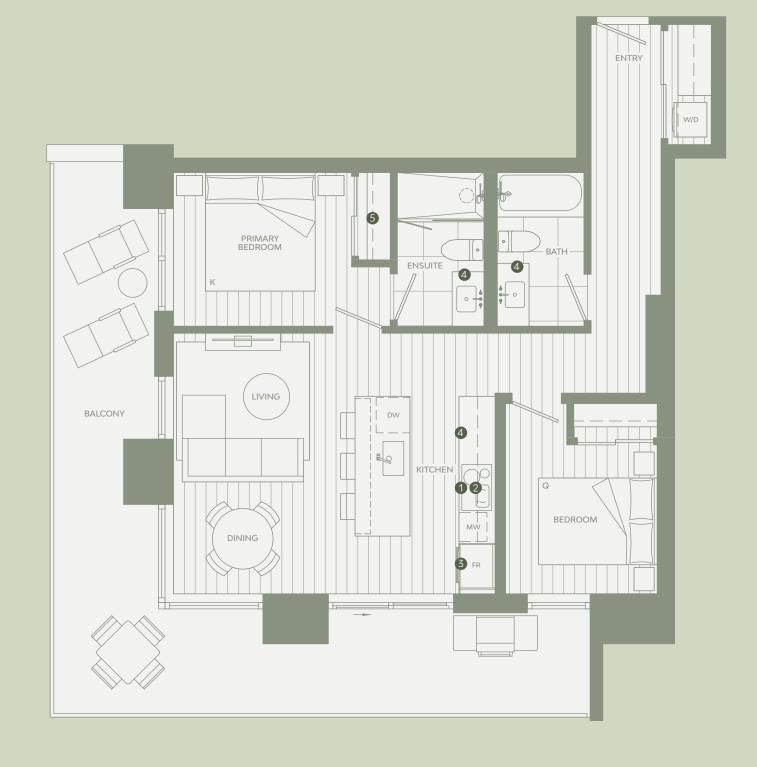

# B7

# 1 BEDROOM & FLEX

### Total Living 1,590 SF

Interior 869 SF Exterior 721 SF

- 1 Miele 24" Oven
- 2 Miele 24" Cooktop
- 3 Miele 30" Fridge
- 4 Italian-made Cabinetry
- 5 Closet System from Inform Projects

LEVEL 07