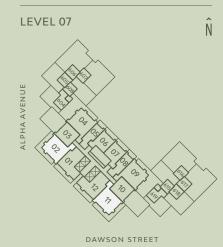

### Total Living 1,590 SF

Interior 869 SF Exterior 721 SF

- 1 Miele 24" Oven
- 2 Miele 24" Cooktop
- 3 Miele 30" Fridge
- 4 Italian-made Cabinetry
- 5 Closet System from Inform Projects

LEVEL 07

LEVEL 07