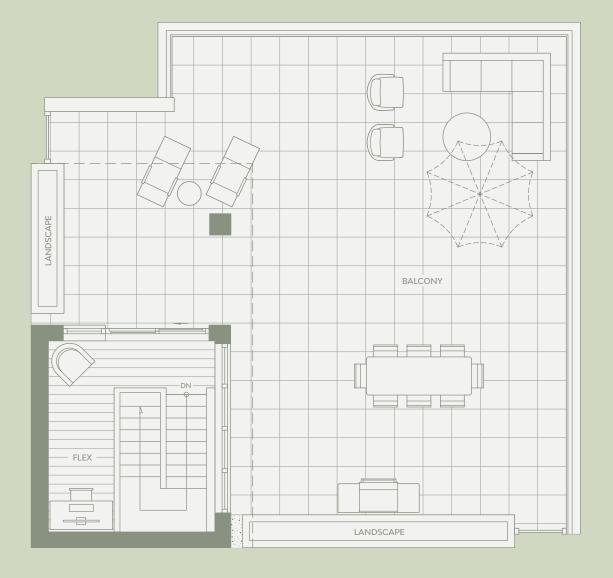

### Total Living 1,590 SF

Interior 869 SF Exterior 721 SF

- 1 Miele 24" Oven
- 2 Miele 24" Cooktop
- 3 Miele 30" Fridge
- 4 Italian-made Cabinetry
- 5 Closet System from Inform Projects

LEVEL 07