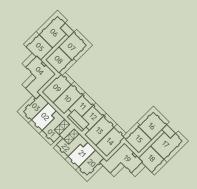

ele 30" Fridge
- 4 Italian-made Cabinetry
- 5 Closet System from Inform Projects
- 6 Steam Closet







# B6a

# 1 BEDROOM

#### Total Living 1,403 SF

Interior 553 SF Exterior 850 SF

- 1 Miele 24" Oven
- 2 Miele 24" Cooktop
- 3 Miele 30" Fridge
- 4 Italian-made Cabinetry
- 5 Closet System from Inform Projects









# **B6**

# 1 BEDROOM

### Total Living 817 SF

Interior 553 SF Exterior 264 SF

#### STATE-OF-THE-ART INCLUSIONS

- 1 Miele 24" Oven
- 2 Miele 24" Cooktop
- 3 Miele 30" Fridge
- 4 Italian-made Cabinetry
- 5 Closet System from Inform Projects











### Total Living 797 SF

Interior 679 SF Exterior 118 SF

#### STATE-OF-THE-ART INCLUSIONS

- 1 Miele 24" Oven
- 2 Miele 24" Cooktop
- 3 Miele 30" Fridge
- 4 Italian-made Cabinetry
- 5 Closet System from Inform Projects











### Total Living 918 - 949 SF

Interior 638 - 648 SF Exterior 280 - 301 SF

#### STATE-OF-THE-ART INCLUSIONS

- 1 Miele 24" Oven
- 2 Miele 24" Cooktop
- 3 Miele 30" Fridge
- 4 Italian-made Cabinetry
- 5 Closet System from Inform Projects









# B7

# 1 BEDROOM & FLEX

### Total Living 1,590 SF

Interior 869 SF Exterior 721 SF

- 1 Miele 24" Oven
- 2 Miele 24" Cooktop
- 3 Miele 30" Fridge
- 4 Italian-made Cabinetry
- 5 Closet System from Inform Projects



LEVEL 07









# E4

# 2 BEDROOM & FLEX

Total Living 2,351 - 2,356 SF

Interior 962 - 967 SF Exterior 1,389 SF

- 1 Miele 30" Oven
- 2 Miele 30" Cooktop
- 3 Miele 30" Fridge
- 4 Italian-made Cabinetry
- 5 Closet System from Inform Projects



LEVEL 07









# E5

# 2 BEDROOM & FLEX

Total Living 2,532 - 2,541 SF

Interi