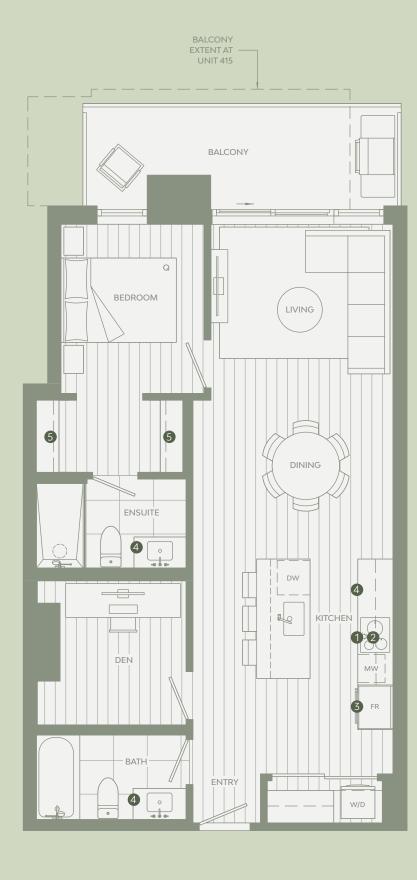

### Total Living 709 SF

Interior 583 SF Exterior 126 SF

#### STATE-OF-THE-ART INCLUSIONS

- 1 Miele 24" Oven
- 2 Miele 24" Cooktop
- 3 Miele 30" Fridge
- 4 Italian-made Cabinetry
- 5 Closet System from Inform Projects