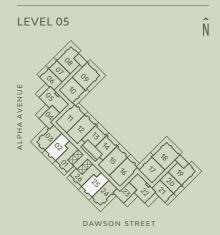

Miele 30" Fridge
- 4 Italian-made Cabinetry
- 5 Closet System from Inform Projects
- 6 Steam Closet







# B6a

# 1 BEDROOM

#### Total Living 1,403 SF

Interior 553 SF Exterior 850 SF

- 1 Miele 24" Oven
- 2 Miele 24" Cooktop
- 3 Miele 30" Fridge
- 4 Italian-made Cabinetry
- 5 Closet System from Inform Projects









# **B6**

# 1 BEDROOM

### Total Living 817 SF

Interior 553 SF Exterior 264 SF

#### STATE-OF-THE-ART INCLUSIONS

- 1 Miele 24" Oven
- 2 Miele 24" Cooktop
- 3 Miele 30" Fridge
- 4 Italian-made Cabinetry
- 5 Closet System from Inform Projects











### Total Living 797 SF

Interior 679 SF Exterior 118 SF

#### STATE-OF-THE-ART INCLUSIONS

- 1 Miele 24" Oven
- 2 Miele 24" Cooktop
- 3 Miele 30" Fridge
- 4 Italian-made Cabinetry
- 5 Closet System from Inform Projects











### Total Living 918 - 949 SF

Interior 638 - 648 SF Exterior 280 - 301 SF

#### STATE-OF-THE-ART INCLUSIONS

- 1 Miele 24" Oven
- 2 Miele 24" Cooktop
- 3 Miele 30" Fridge
- 4 Italian-made Cabinetry
- 5 Closet System from Inform Projects









# B7

# 1 BEDROOM & FLEX

### Total Living 1,590 SF

Interior 869 SF Exterior 721 SF

- 1 Miele 24" Oven
- 2 Miele 24" Cooktop
- 3 Miele 30" Fridge
- 4 Italian-made Cabinetry
- 5 Closet System from Inform Projects



LEVEL 07









# E4

# 2 BEDROOM & FLEX

Total Living 2,351 - 2,356 SF

Interior 962 - 967 SF Exterior 1,389 SF

- 1 Miele 30" Oven
- 2 Miele 30" Cooktop
- 3 Miele 30" Fridge
- 4 Italian-made Cabinetry
- 5 Closet System from Inform Projects



LEVEL 07









# E5

# 2 BEDROOM & FLEX

Total Living 2,532 - 2,541 SF

Inte