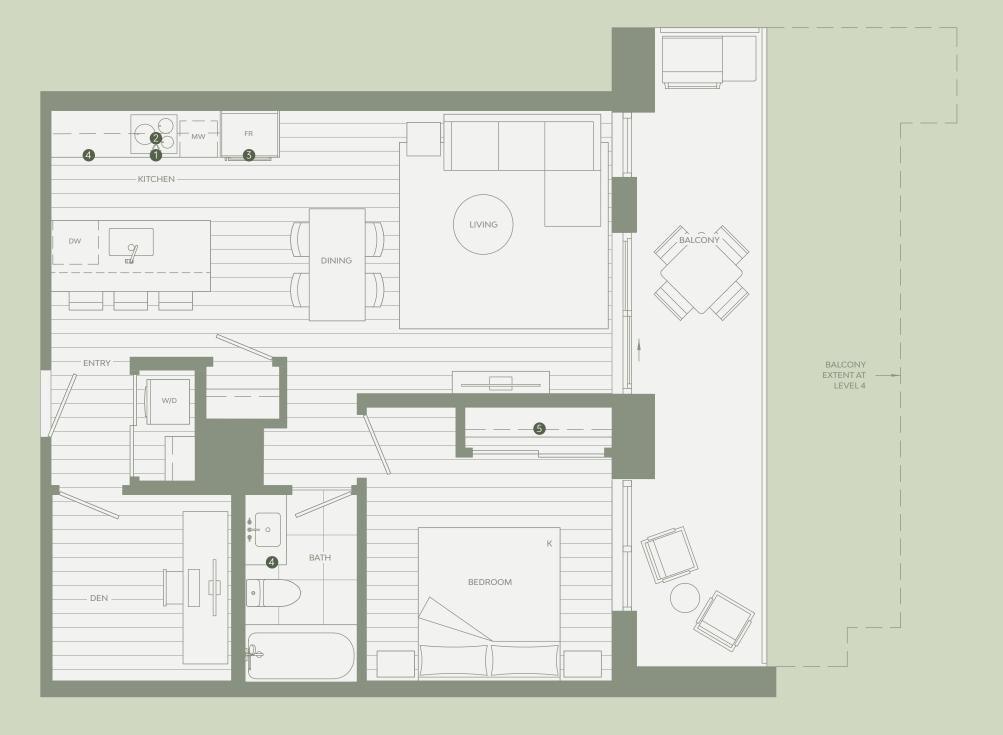

# **B**4

### 1 BEDROOM

### Total Living 707 SF

Interior 570 SF Exterior 137 SF

- 1 Miele 24" Oven
- 2 Miele 24" Cooktop
- 3 Miele 30" Fridge
- 4 Italian-made Cabinetry
- 5 Closet System from Inform Projects