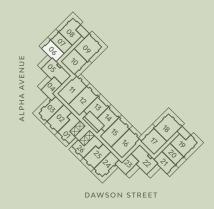

Interior 863 SF Exterior 323 SF

- 1 Miele 24" Oven
- 2 Miele 24" Cooktop
- 3 Miele 30" Fridge
- 4 Italian-made Cabinetry







# B4a

# 1 BEDROOM

#### Total Living 707 SF

Interior 570 SF Exterior 137 SF

- 1 Miele 24" Oven
- 2 Miele 24" Cooktop
- 3 Miele 30" Fridge
- 4 Italian-made Cabinetry
- 5 Closet System from Inform Projects



LEVEL 32 - 35







# C2a

# 1 BEDROOM & DEN

### Total Living 1,085 SF

Interior 679 SF Exterior 406 SF

- 1 Miele 24" Oven
- 2 Miele 24" Cooktop
- 3 Miele 30" Fridge
- 4 Italian-made Cabinetry
- 5 Closet System from Inform Projects









# STUDIO

Total Living 568 - 579 SF

Interior 471 SF Exterior 97 - 108 SF

#### STATE-OF-THE-ART INCLUSIONS

- 1 Miele 24" Oven
- 2 Miele 24" Cooktop
- 3 Miele 24" Fridge
- 4 Italian-made Cabinetry

# DAWSON STREET









# STUDIO

### Total Living 515 SF

Interior 440 SF Exterior 75 SF

- 1 Miele 24" Oven
- 2 Miele 24" Cooktop
- 3 Miele 24" Fridge
- 4 Italian-made Cabinetry







# E3b

# 2 BEDROOM & FLEX

### Total Living 998 – 1,014 SF

Interior 820 - 836 SF Exterior 178 SF

- 1 Miele 30" Oven
- 2 Miele 30" Cooktop
- 3 Miele 30" Fridge
- 4 Italian-made Cabinetry
- 5 Closet System from Inform Projects
- 6 Pull Out Pantry







# B4b

# 1 BEDROOM

### Total Living 1,167 SF

Interior 570 SF Exterior 597 SF

- 1 Miele 24" Oven
- 2 Miele 24" Cooktop
- 3 Miele 30" Fridge
- 4 Italian-made Cabinetry
- 5 Closet System from Inform Projects









# STUDIO

### Total Living 540 - 568 SF

Interior 443 - 471 SF Exterior 97 - 108 SF

#### STATE-OF-THE-ART INCLUSIONS

- 1 Miele 24" Oven
- 2 Miele 24" Cookto