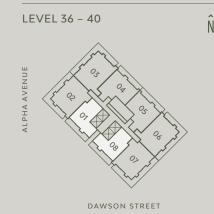

# **B3**

# 1 BEDROOM

### Total Living 709 SF

Interior 583 SF Exterior 126 SF

#### STATE-OF-THE-ART INCLUSIONS

- 1 Miele 24" Oven
- 2 Miele 24" Cooktop
- 3 Miele 30" Fridge
- 4 Italian-made Cabinetry
- 5 Closet System from Inform Projects