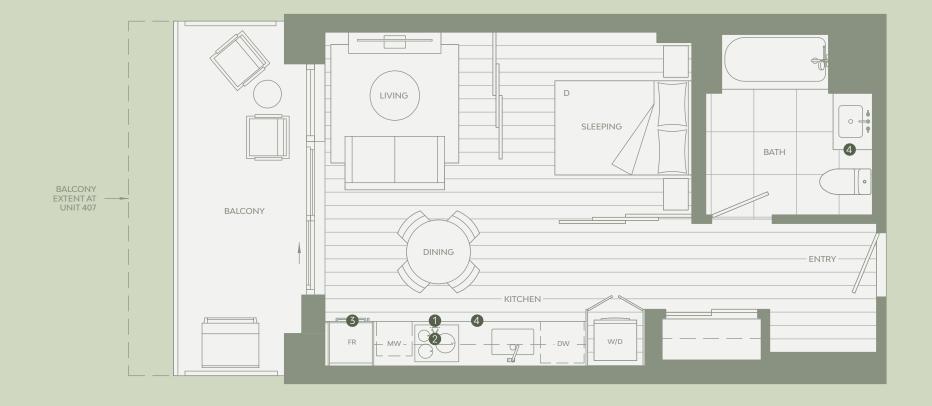

# STUDIO

### Total Living 518 SF

Interior 443 SF Exterior 75 SF

- 1 Miele 24" Oven
- 2 Miele 24" Cooktop
- 3 Miele 24" Fridge
- 4 Italian-made Cabinetry