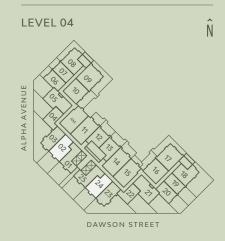

SF

Interior 538 - 548 SF Exterior 124 SF

- 1 Miele 24" Oven
- 2 Miele 24" Cooktop
- 3 Miele 30" Fridge
- 4 Italian-made Cabinetry
- 5 Closet System from Inform Projects







# E2c

# 2 BEDROOM

### Total Living 1,186 SF

Interior 863 SF Exterior 323 SF

- 1 Miele 24" Oven
- 2 Miele 24" Cooktop
- 3 Miele 30" Fridge
- 4 Italian-made Cabinetry







# B4a

# 1 BEDROOM

#### Total Living 707 SF

Interior 570 SF Exterior 137 SF

- 1 Miele 24" Oven
- 2 Miele 24" Cooktop
- 3 Miele 30" Fridge
- 4 Italian-made Cabinetry
- 5 Closet System from Inform Projects



LEVEL 32 - 35







# C2a

# 1 BEDROOM & DEN

### Total Living 1,085 SF

Interior 679 SF Exterior 406 SF

- 1 Miele 24" Oven
- 2 Miele 24" Cooktop
- 3 Miele 30" Fridge
- 4 Italian-made Cabinetry
- 5 Closet System from Inform Projects









# STUDIO

Total Living 568 - 579 SF

Interior 471 SF Exterior 97 - 108 SF

#### STATE-OF-THE-ART INCLUSIONS

- 1 Miele 24" Oven
- 2 Miele 24" Cooktop
- 3 Miele 24" Fridge
- 4 Italian-made Cabinetry

# DAWSON STREET









# STUDIO

### Total Living 515 SF

Interior 440 SF Exterior 75 SF

- 1 Miele 24" Oven
- 2 Miele 24" Cooktop
- 3 Miele 24" Fridge
- 4 Italian-made Cabinetry







# E3b

# 2 BEDROOM & FLEX

### Total Living 998 – 1,014 SF

Interior 820 - 836 SF Exterior 178 SF

- 1 Miele 30" Oven
- 2 Miele 30" Cooktop
- 3 Miele 30" Fridge
- 4 Italian-made Cabinetry
- 5 Closet System from Inform Projects
- 6 Pull Out Pantry







# B4b

# 1 BEDROOM

### Total Living 1,167 SF

Interior 570 SF Exterior 597 SF

- 1 Miele 24" Oven
- 2 Miele 24" Cooktop
- 3 Miele 30" Fridge
- 4 Itali