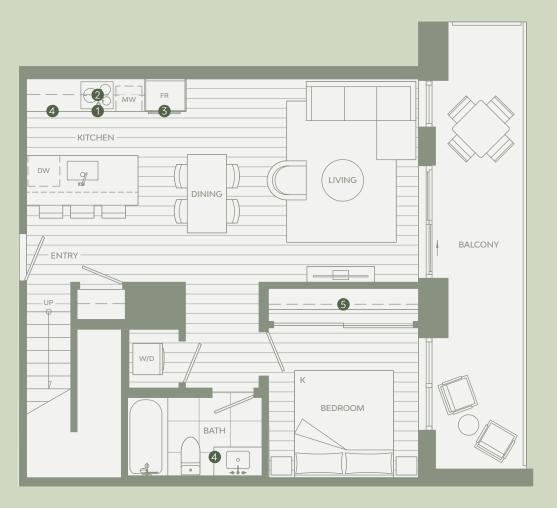

# **B**4

### 1 BEDROOM

### Total Living 707 SF

Interior 570 SF Exterior 137 SF

- 1 Miele 24" Oven
- 2 Miele 24" Cooktop
- 3 Miele 30" Fridge
- 4 Italian-made Cabinetry
- 5 Closet System from Inform Projects