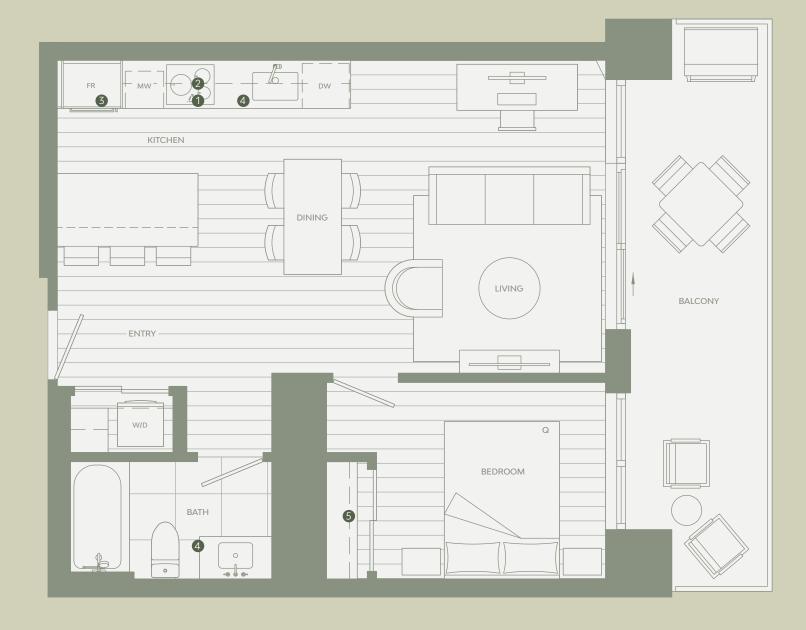

# **B**4

### 1 BEDROOM

### Total Living 707 SF

Interior 570 SF Exterior 137 SF

- 1 Miele 24" Oven
- 2 Miele 24" Cooktop
- 3 Miele 30" Fridge
- 4 Italian-made Cabinetry
- 5 Closet System from Inform Projects