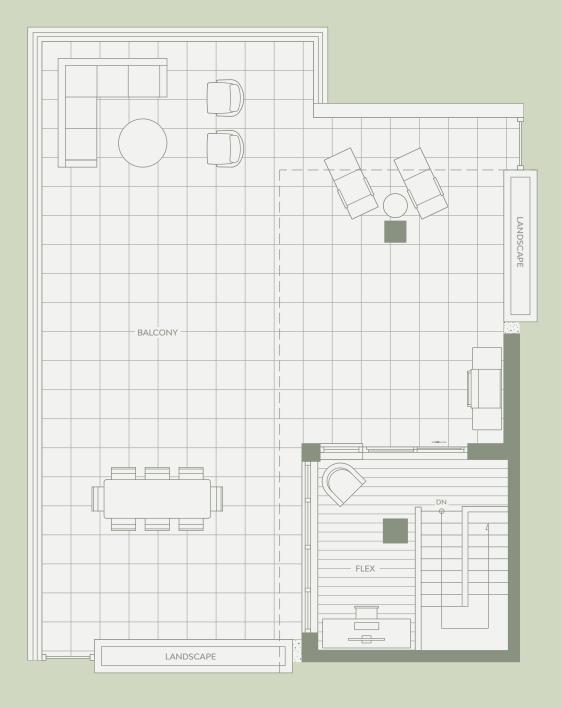

# B7

# 1 BEDROOM & FLEX

### Total Living 1,590 SF

Interior 869 SF Exterior 721 SF

- 1 Miele 24" Oven
- 2 Miele 24" Cooktop
- 3 Miele 30" Fridge
- 4 Italian-made Cabinetry
- 5 Closet System from Inform Projects

LEVEL 07