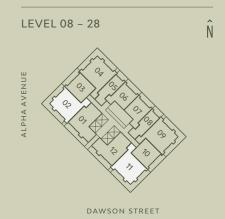

# **B3**

# 1 BEDROOM

### Total Living 709 SF

Interior 583 SF Exterior 126 SF

#### STATE-OF-THE-ART INCLUSIONS

- 1 Miele 24" Oven
- 2 Miele 24" Cooktop
- 3 Miele 30" Fridge
- 4 Italian-made Cabinetry
- 5 Closet System from Inform Projects