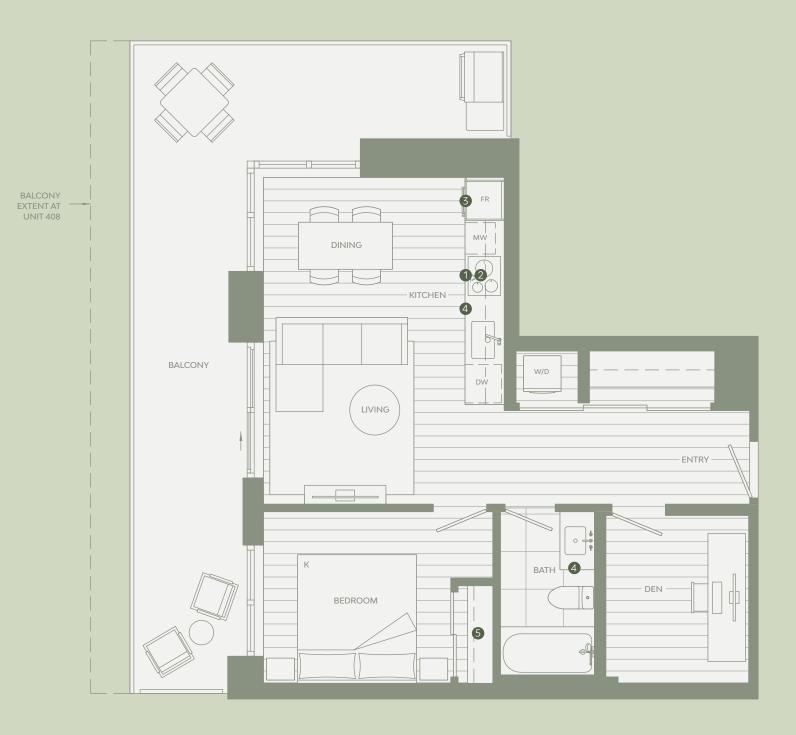

### Total Living 709 SF

Interior 583 SF Exterior 126 SF

#### STATE-OF-THE-ART INCLUSIONS

- 1 Miele 24" Oven
- 2 Miele 24" Cooktop
- 3 Miele 30" Fridge
- 4 Italian-made Cabinetry
- 5 Closet System from Inform Projects