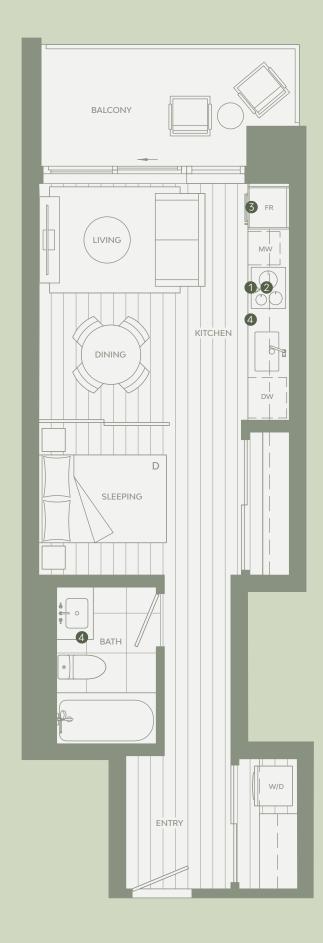

# STUDIO

### Total Living 518 SF

Interior 443 SF Exterior 75 SF

- 1 Miele 24" Oven
- 2 Miele 24" Cooktop
- 3 Miele 24" Fridge
- 4 Italian-made Cabinetry