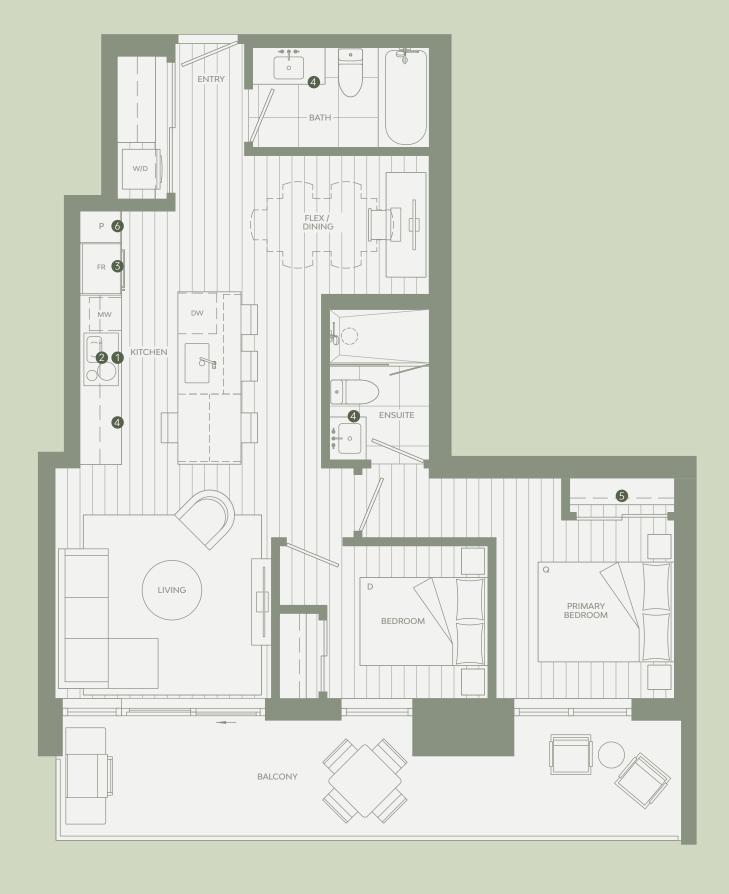

# E4

# 2 BEDROOM & FLEX

Total Living 2,351 - 2,356 SF

Interior 962 - 967 SF Exterior 1,389 SF

- 1 Miele 30" Oven
- 2 Miele 30" Cooktop
- 3 Miele 30" Fridge
- 4 Italian-made Cabinetry
- 5 Closet System from Inform Projects

LEVEL 07