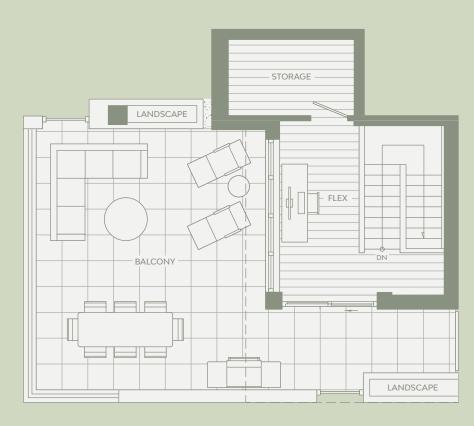

### Total Living 1,590 SF

Interior 869 SF Exterior 721 SF

- 1 Miele 24" Oven
- 2 Miele 24" Cooktop
- 3 Miele 30" Fridge
- 4 Italian-made Cabinetry
- 5 Closet System from Inform Projects

LEVEL 07

# 1 BEDROOM & FLEX

# B7