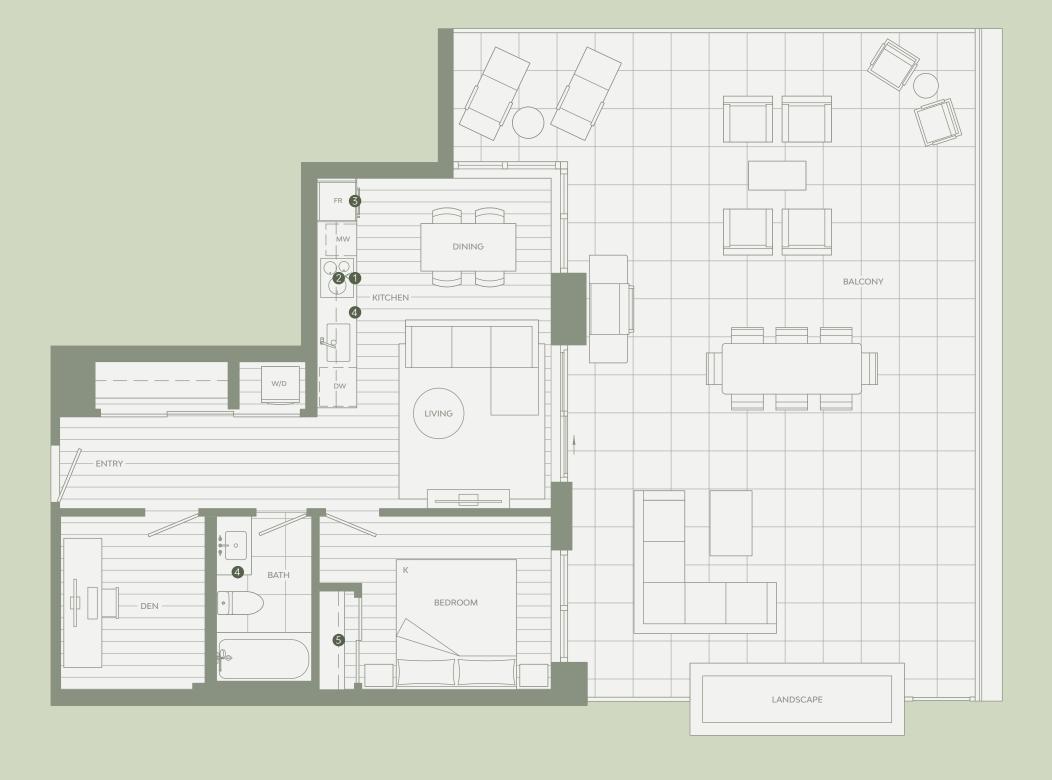

# **B**4

### 1 BEDROOM

### Total Living 707 SF

Interior 570 SF Exterior 137 SF

- 1 Miele 24" Oven
- 2 Miele 24" Cooktop
- 3 Miele 30" Fridge
- 4 Italian-made Cabinetry
- 5 Closet System from Inform Projects