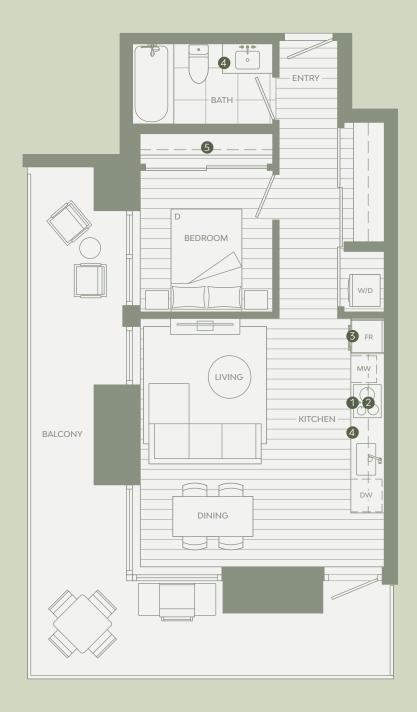

# **D1**

# JR 2 BEDROOM

### Total Living 894 SF

Interior 743 SF Exterior 151 SF

- 1 Miele 24" Oven
- 2 Miele 24" Cooktop
- 3 Miele 30" Fridge
- 4 Italian-made Cabinetry
- 5 Closet System from Inform Projects