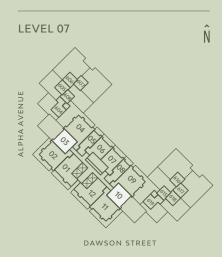

### Total Living 1,590 SF

Interior 869 SF Exterior 721 SF

- 1 Miele 24" Oven
- 2 Miele 24" Cooktop
- 3 Miele 30" Fridge
- 4 Italian-made Cabinetry
- 5 Closet System from Inform Projects

LEVEL 07

LEVEL 07