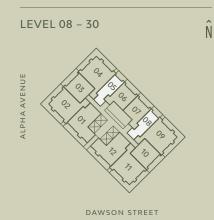

# **B3**

# 1 BEDROOM

### Total Living 709 SF

Interior 583 SF Exterior 126 SF

#### STATE-OF-THE-ART INCLUSIONS

- 1 Miele 24" Oven
- 2 Miele 24" Cooktop
- 3 Miele 30" Fridge
- 4 Italian-made Cabinetry
- 5 Closet System from Inform Projects











# STUDIO

### Total Living 518 SF

Interior 443 SF Exterior 75 SF

- 1 Miele 24" Oven
- 2 Miele 24" Cooktop
- 3 Miele 24" Fridge
- 4 Italian-made Cabinetry







# B2

### 1 BEDROOM

Total Living 628 - 743 SF

Interior 512 SF Exterior 116 - 231 SF

#### STATE-OF-THE-ART INCLUSIONS

- 1 Miele 24" Oven
- 2 Miele 24" Cooktop
- 3 Miele 24" Fridge
- 4 Italian-made Cabinetry











Total Living 900 - 1,023 SF

Interior 792 - 809 SF Exterior 108 - 231 SF

#### STATE-OF-THE-ART INCLUSIONS

- 1 Miele 24" Oven
- 2 Miele 24" Cooktop
- 3 Miele 30" Fridge
- 4 Italian-made Cabinetry
- 5 Closet System from Inform Projects











Total Living 900 - 1,072 SF

Interior 798 SF Exterior 102 - 113 SF

#### STATE-OF-THE-ART INCLUSIONS

- 1 Miele 24" Oven
- 2 Miele 24" Cooktop
- 3 Miele 30" Fridge
- 4 Italian-made Cabinetry
- 5 Closet System from Inform Projects











### Total Living 852 - 1,019 SF

Interior 691 SF Exterior 161 - 328 SF

#### STATE-OF