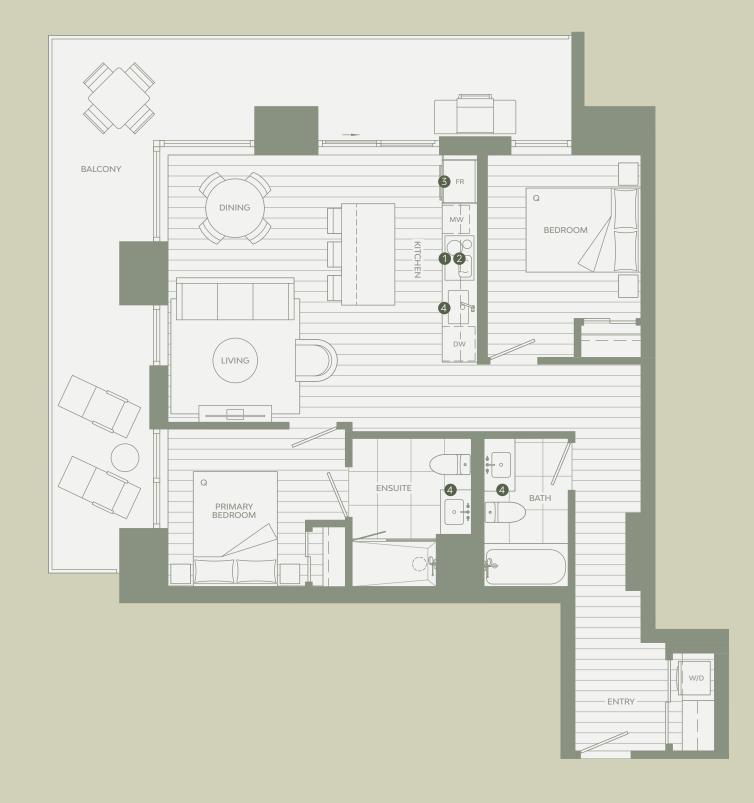

# **B**4

### 1 BEDROOM

### Total Living 707 SF

Interior 570 SF Exterior 137 SF

- 1 Miele 24" Oven
- 2 Miele 24" Cooktop
- 3 Miele 30" Fridge
- 4 Italian-made Cabinetry
- 5 Closet System from Inform Projects