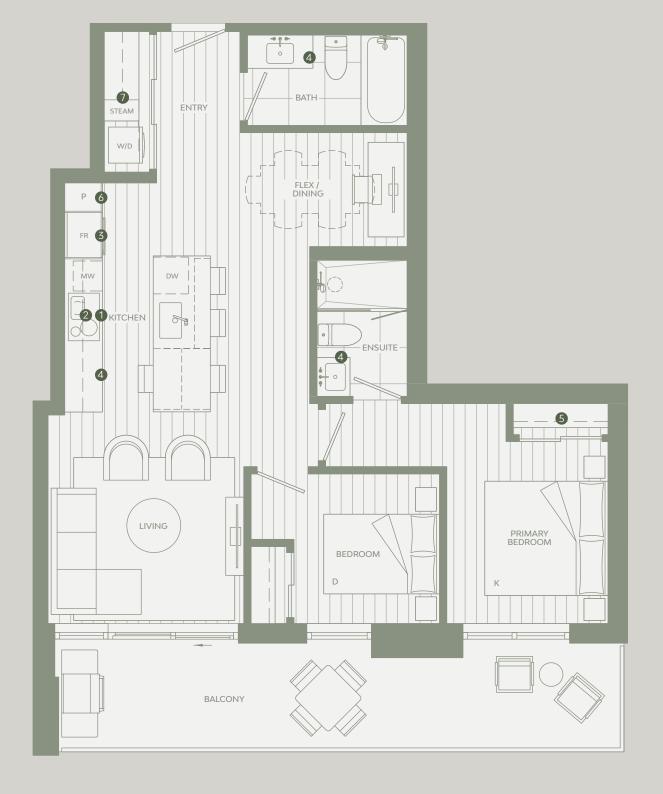

# **B**4

### 1 BEDROOM

### Total Living 707 SF

Interior 570 SF Exterior 137 SF

- 1 Miele 24" Oven
- 2 Miele 24" Cooktop
- 3 Miele 30" Fridge
- 4 Italian-made Cabinetry
- 5 Closet System from Inform Projects