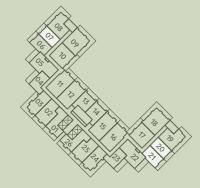

#### Total Living 1,620 SF

Interior 888 SF Exterior 732 SF

- 1 Miele 24" Oven
- 2 Miele 24" Cooktop
- 3 Miele 30" Fridge
- 4 Italian-made Cabinetry
- 5 Closet System from Inform Projects

LEVEL 07