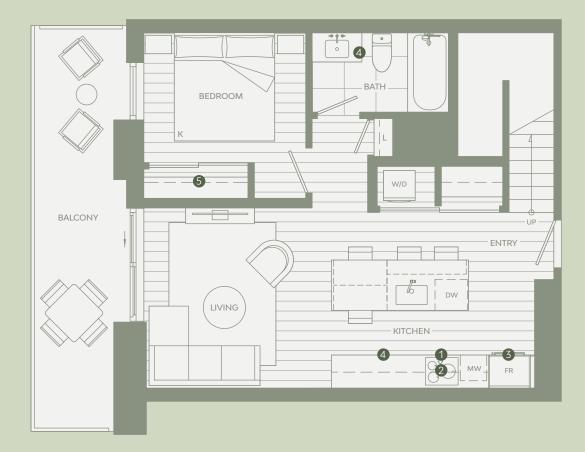

# B5a

# 1 BEDROOM

### Total Living 662 – 672 SF

Interior 538 - 548 SF Exterior 124 SF

- 1 Miele 24" Oven
- 2 Miele 24" Cooktop
- 3 Miele 30" Fridge
- 4 Italian-made Cabinetry
- 5 Closet System from Inform Projects