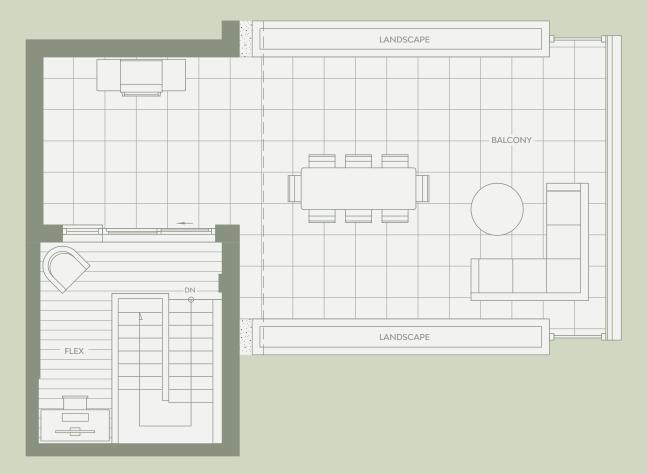

# B7

# 1 BEDROOM & FLEX

### Total Living 1,590 SF

Interior 869 SF Exterior 721 SF

- 1 Miele 24" Oven
- 2 Miele 24" Cooktop
- 3 Miele 30" Fridge
- 4 Italian-made Cabinetry
- 5 Closet System from Inform Projects

LEVEL 07