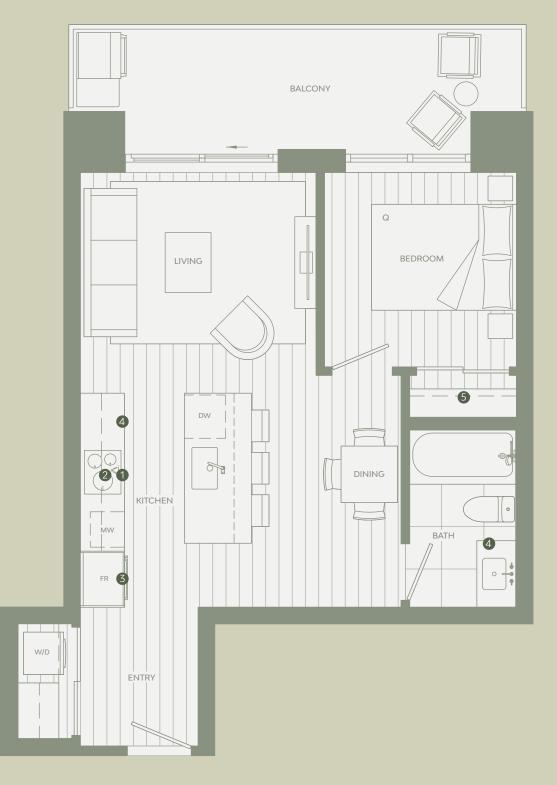

# 1 BEDROOM

### Total Living 709 SF

Interior 583 SF Exterior 126 SF

#### STATE-OF-THE-ART INCLUSIONS

- 1 Miele 24" Oven
- 2 Miele 24" Cooktop
- 3 Miele 30" Fridge
- 4 Italian-made Cabinetry
- 5 Closet System from Inform Projects