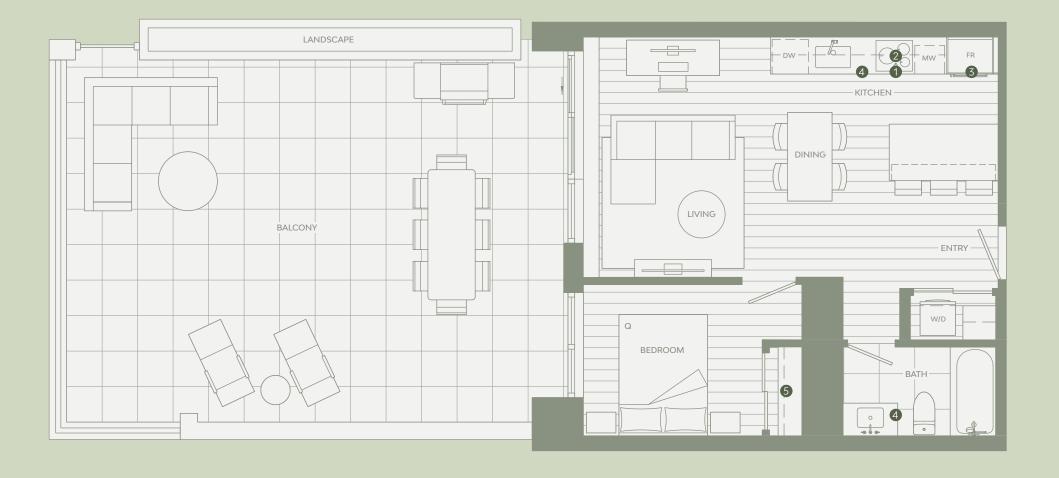

# **B**4

### 1 BEDROOM

### Total Living 707 SF

Interior 570 SF Exterior 137 SF

- 1 Miele 24" Oven
- 2 Miele 24" Cooktop
- 3 Miele 30" Fridge
- 4 Italian-made Cabinetry
- 5 Closet System from Inform Projects