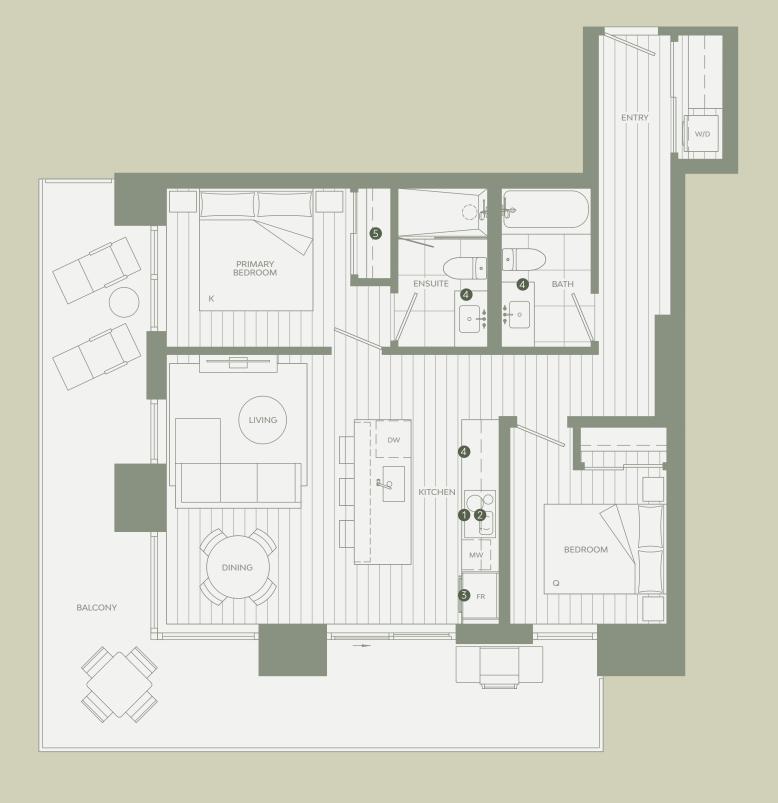

# **B3**

# 1 BEDROOM

### Total Living 709 SF

Interior 583 SF Exterior 126 SF

#### STATE-OF-THE-ART INCLUSIONS

- 1 Miele 24" Oven
- 2 Miele 24" Cooktop
- 3 Miele 30" Fridge
- 4 Italian-made Cabinetry
- 5 Closet System from Inform Projects