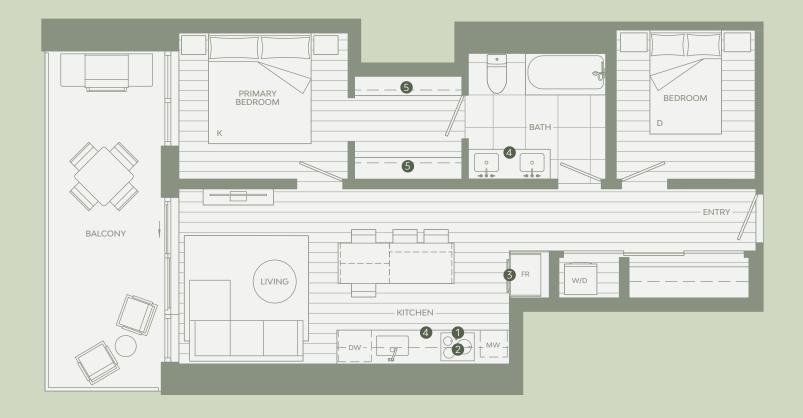

# **D1**

# JR 2 BEDROOM

### Total Living 894 SF

Interior 743 SF Exterior 151 SF

- 1 Miele 24" Oven
- 2 Miele 24" Cooktop
- 3 Miele 30" Fridge
- 4 Italian-made Cabinetry
- 5 Closet System from Inform Projects