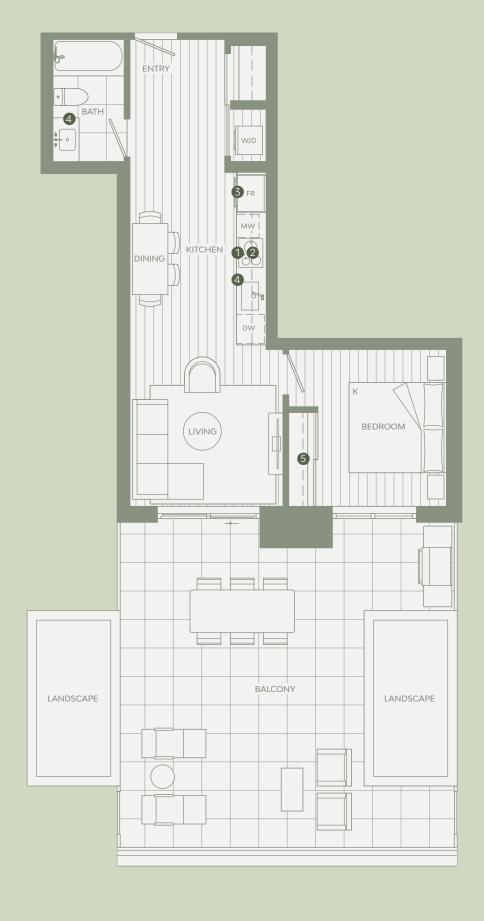

# **B**4

### 1 BEDROOM

### Total Living 707 SF

Interior 570 SF Exterior 137 SF

- 1 Miele 24" Oven
- 2 Miele 24" Cooktop
- 3 Miele 30" Fridge
- 4 Italian-made Cabinetry
- 5 Closet System from Inform Projects