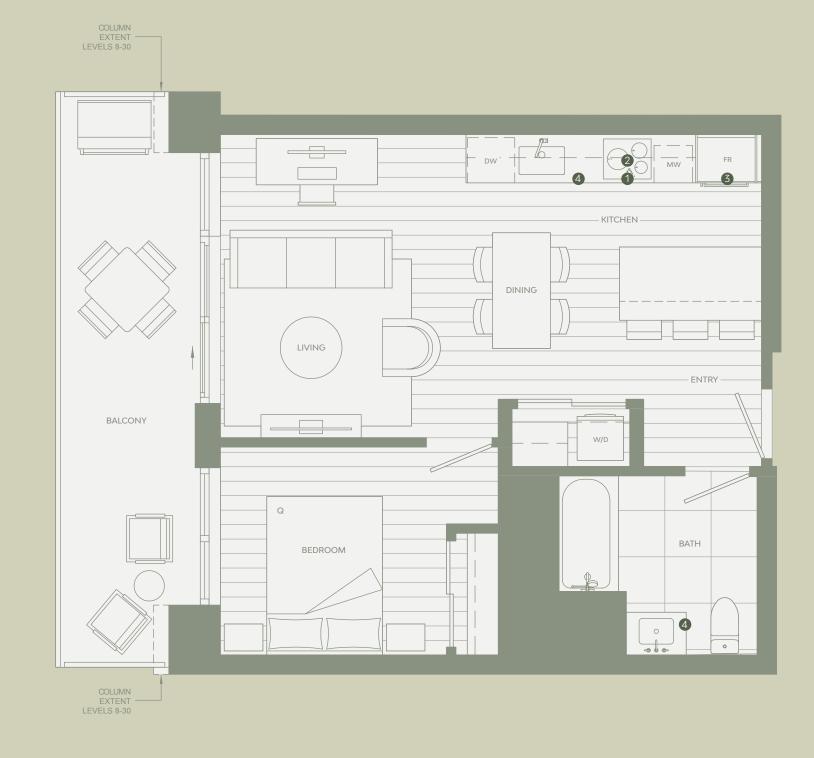

### 1 BEDROOM

Total Living 628 - 743 SF

Interior 512 SF Exterior 116 - 231 SF

#### STATE-OF-THE-ART INCLUSIONS

- 1 Miele 24" Oven
- 2 Miele 24" Cooktop
- 3 Miele 24" Fridge
- 4 Italian-made Cabinetry

Total Living 900 - 1,023 SF

Interior 792 - 809 SF Exterior 108 - 231 SF