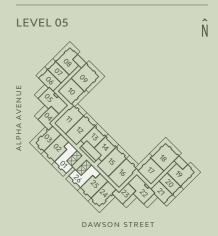

# **B3**

# 1 BEDROOM

### Total Living 709 SF

Interior 583 SF Exterior 126 SF

#### STATE-OF-THE-ART INCLUSIONS

- 1 Miele 24" Oven
- 2 Miele 24" Cooktop
- 3 Miele 30" Fridge
- 4 Italian-made Cabinetry
- 5 Closet System from Inform Projects











# STUDIO

### Total Living 518 SF

Interior 443 SF Exterior 75 SF

- 1 Miele 24" Oven
- 2 Miele 24" Cooktop
- 3 Miele 24" Fridge
- 4 Italian-made Cabinetry







# B2

### 1 BEDROOM

Total Living 628 - 743 SF

Interior 512 SF Exterior 116 - 231 SF

#### STATE-OF-THE-ART INCLUSIONS

- 1 Miele 24" Oven
- 2 Miele 24" Cooktop
- 3 Miele 24" Fridge
- 4 Italian-made Cabinetry











Total Living 900 - 1,023 SF

Interior 792 - 809 SF Exterior 108 - 231 SF

#### STATE-OF-THE-ART INCLUSIONS

- 1 Miele 24" Oven
- 2 Miele 24" Cooktop
- 3 Miele 30" Fridge
- 4 Italian-made Cabinetry
- 5 Closet System from Inform Projects











Total Living 900 - 1,072 SF

Interior 798 SF Exterior 102 - 113 SF

#### STATE-OF-THE-ART INCLUSIONS

- 1 Miele 24" Oven
- 2 Miele 24" Cooktop
- 3 Miele 30" Fr