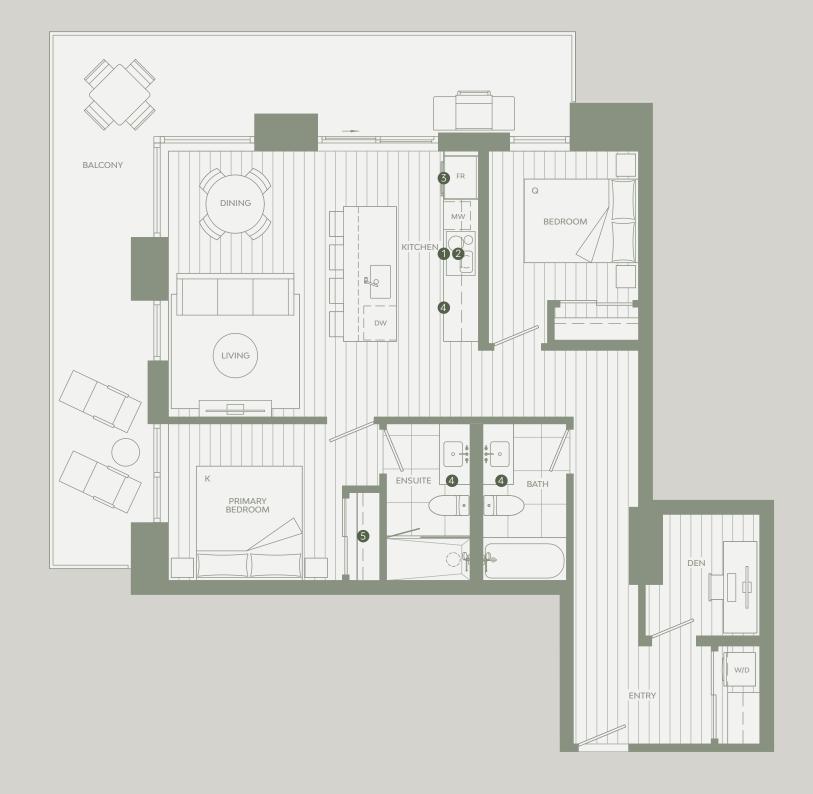

# **D1**

# JR 2 BEDROOM

### Total Living 894 SF

Interior 743 SF Exterior 151 SF

- 1 Miele 24" Oven
- 2 Miele 24" Cooktop
- 3 Miele 30" Fridge
- 4 Italian-made Cabinetry
- 5 Closet System from Inform Projects