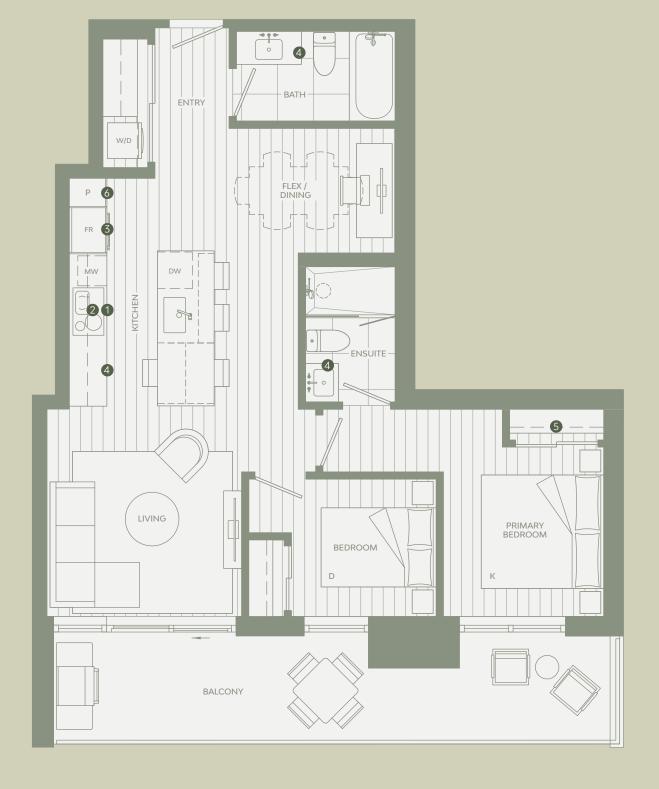

# **D1**

# JR 2 BEDROOM

### Total Living 894 SF

Interior 743 SF Exterior 151 SF

- 1 Miele 24" Oven
- 2 Miele 24" Cooktop
- 3 Miele 30" Fridge
- 4 Italian-made Cabinetry
- 5 Closet System from Inform Projects