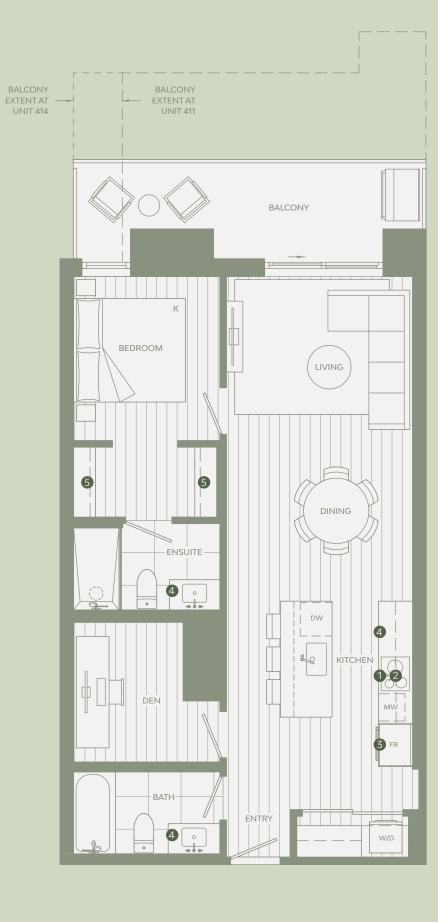

# **B**4

### 1 BEDROOM

### Total Living 707 SF

Interior 570 SF Exterior 137 SF

- 1 Miele 24" Oven
- 2 Miele 24" Cooktop
- 3 Miele 30" Fridge
- 4 Italian-made Cabinetry
- 5 Closet System from Inform Projects