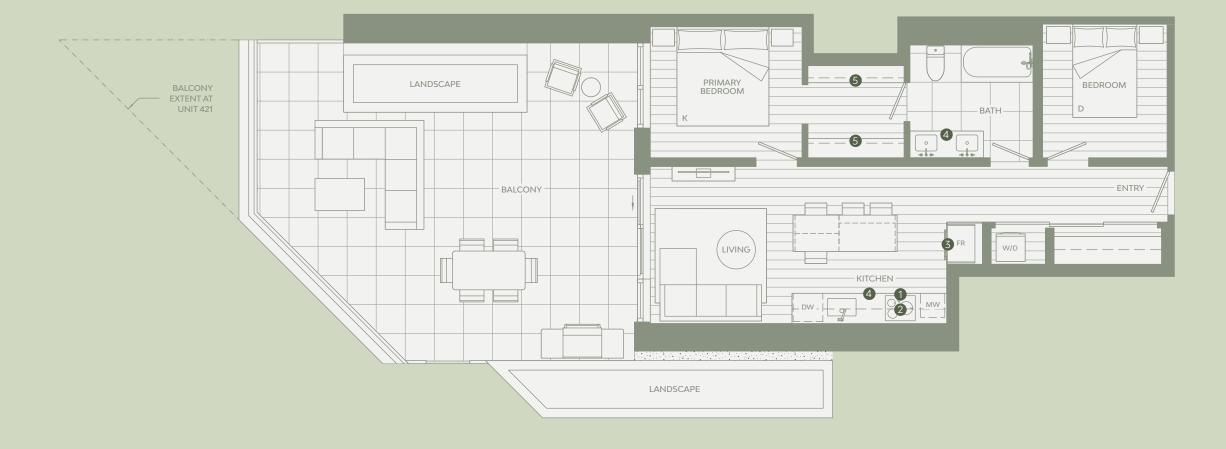

# B8

# 1 BEDROOM & FLEX

#### Total Living 1,620 SF

Interior 888 SF Exterior 732 SF

- 1 Miele 24" Oven
- 2 Miele 24" Cooktop
- 3 Miele 30" Fridge
- 4 Italian-made Cabinetry
- 5 Closet System from Inform Projects

LEVEL 07