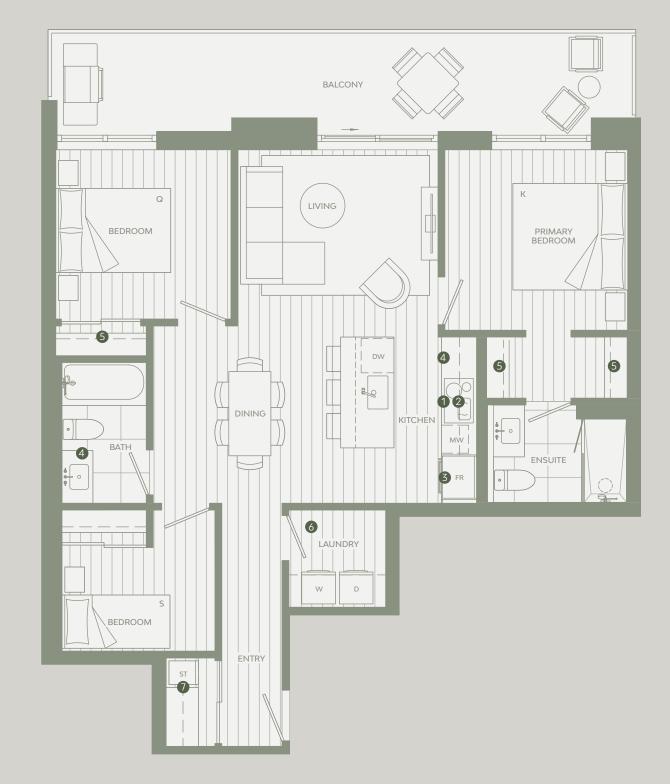

# B2

### 1 BEDROOM

Total Living 628 - 743 SF

Interior 512 SF Exterior 116 - 231 SF

#### STATE-OF-THE-ART INCLUSIONS

- 1 Miele 24" Oven
- 2 Miele 24" Cooktop
- 3 Miele 24" Fridge
- 4 Italian-made Cabinetry

Total Living 900 - 1,023 SF

Interior 792 - 809 SF Exterior 108 - 231 SF