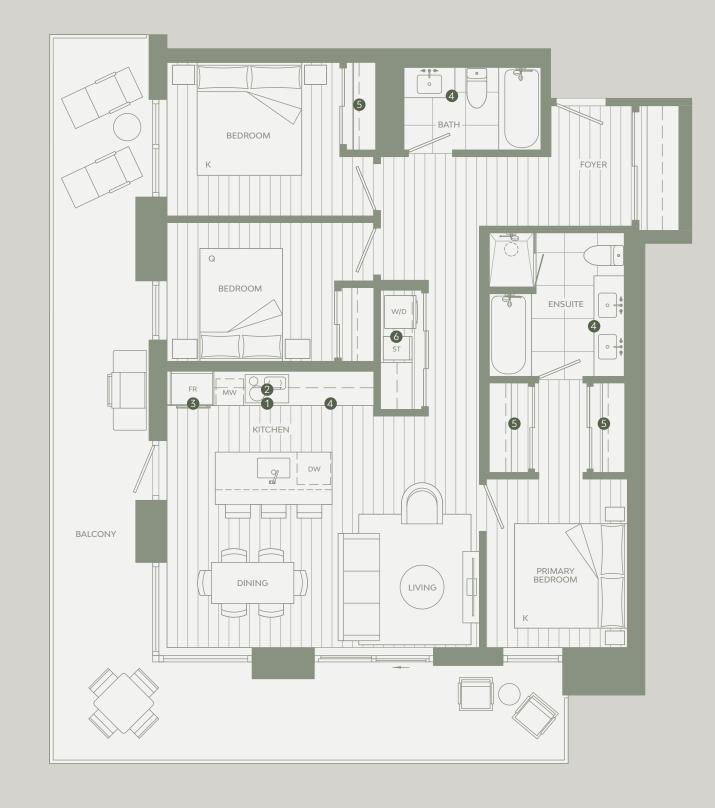

# B7

# 1 BEDROOM & FLEX

### Total Living 1,590 SF

Interior 869 SF Exterior 721 SF

- 1 Miele 24" Oven
- 2 Miele 24" Cooktop
- 3 Miele 30" Fridge
- 4 Italian-made Cabinetry
- 5 Closet System from Inform Projects

LEVEL 07