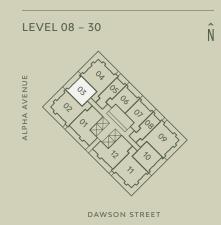

# B4b

# 1 BEDROOM

### Total Living 1,167 SF

Interior 570 SF Exterior 597 SF

- 1 Miele 24" Oven
- 2 Miele 24" Cooktop
- 3 Miele 30" Fridge
- 4 Italian-made Cabinetry
- 5 Closet System from Inform Projects









# STUDIO

### Total Living 540 - 568 SF

Interior 443 - 471 SF Exterior 97 - 108 SF

#### STATE-OF-THE-ART INCLUSIONS

- 1 Miele 24" Oven
- 2 Miele 24" Cooktop
- 3 Miele 24" Fridge
- 4 Italian-made Cabinetry

# DAWSON STREET









# STUDIO

Total Living 745 – 827 SF

Interior 443 - 471 SF Exterior 301 - 355 SF

- 1 Miele 24" Oven
- 2 Miele 24" Cooktop
- 3 Miele 24" Fridge
- 4 Italian-made Cabinetry







# B4c

# 1 BEDROOM

### Total Living 707 SF

Interior 570 SF Exterior 137 SF

- 1 Miele 24" Oven
- 2 Miele 24" Cooktop
- 3 Miele 30" Fridge
- 4 Italian-made Cabinetry







# E3a

# 2 BEDROOM

### Total Living 941 SF

Interior 763 SF Exterior 178 SF

- 1 Miele 30" Oven
- 2 Miele 30" Cooktop
- 3 Miele 30" Fridge
- 4 Italian-made Cabinetry
- 5 Closet System from Inform Projects
- 6 Pull Out Pantry