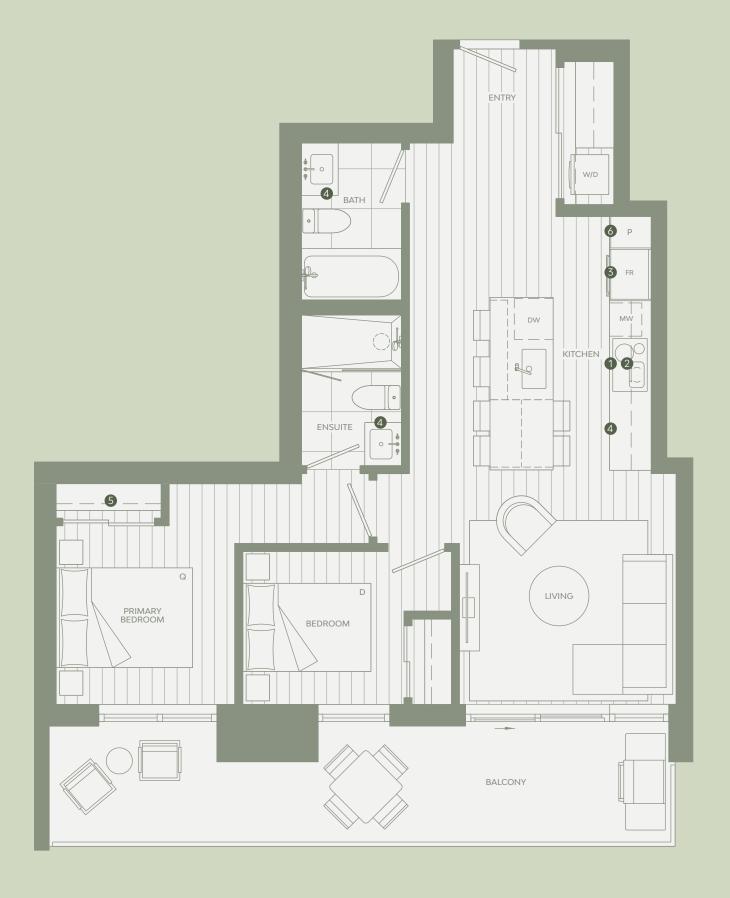

# B7

# 1 BEDROOM & FLEX

### Total Living 1,590 SF

Interior 869 SF Exterior 721 SF

- 1 Miele 24" Oven
- 2 Miele 24" Cooktop
- 3 Miele 30" Fridge
- 4 Italian-made Cabinetry
- 5 Closet System from Inform Projects

LEVEL 07